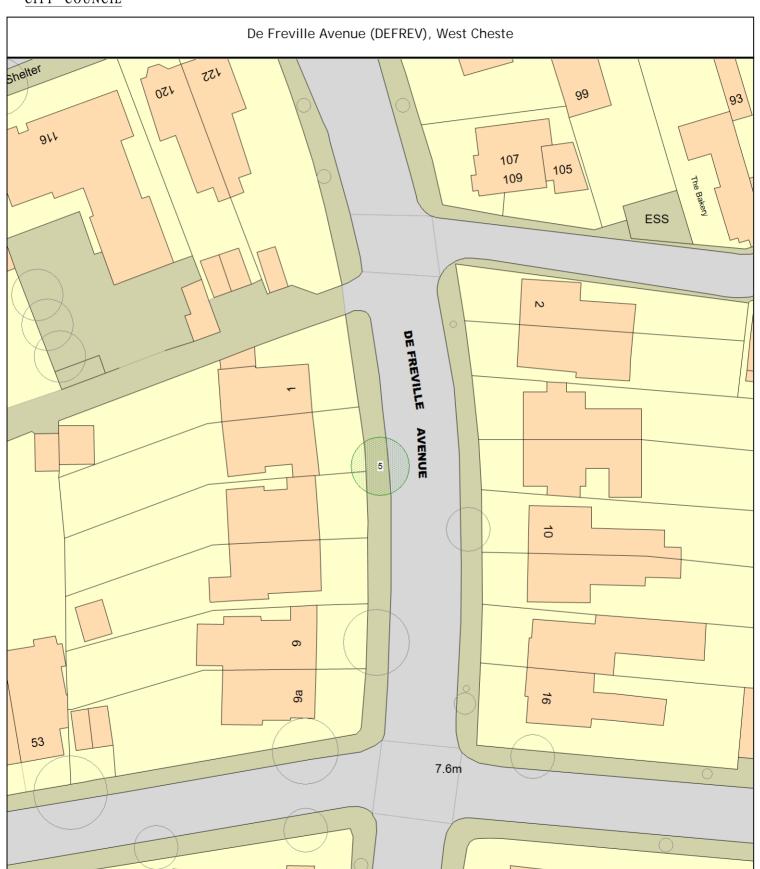

### ARBORICULTURAL WORKS ORDER

Sheet: 2 of 9 Works Order

| Tree/Item code S                   | pecies/Work required                                                               | Rate   | Quantity | Cost |
|------------------------------------|------------------------------------------------------------------------------------|--------|----------|------|
| Do Fravillo Avanua (DE             | FREV), West Chesterton                                                             |        |          |      |
| De l'Teville Avenue (DE            | ricev), west offester ton                                                          |        |          |      |
| SgI/5 (422920) S<br>CRT C/R - by : | orbus (Whitebeam) o/s 3 (///farms.leader.rates)<br>2m                              |        | 1 tree   | 0.00 |
| Humberstone Road (HU               | MBER), West Chesterton                                                             |        |          |      |
| SgI/4 (425208) L                   | ime (Small Leaved) o/s 16 (///arena.parade.rested)                                 |        |          |      |
| •                                  | all epicormics up to the pollard head                                              |        | 1 tree   |      |
| RDW Rem - dea                      | adwood - over roadside                                                             |        | 1 tree   | 0.00 |
| SgI/5 (425212) L                   | ime (Small Leaved) o/s 9 (///crazy.small.sushi)                                    |        |          |      |
| _                                  | all epicormics up to the pollard head                                              |        | 1 tree   |      |
| RDW Rem - dea                      | adwood                                                                             |        | 1 tree   | 0.00 |
| SgI/6 (425256) L                   | ime (Small Leaved) o/s 12 (///rust.steps.twigs)                                    |        |          |      |
|                                    | all epicormics up to the pollard head                                              |        | 1 tree   |      |
| RDW Rem - de                       | adwood                                                                             |        | 1 tree   | 0.00 |
| •                                  | ime (Small Leaved) o/s 17 (///lunch.leans.assets)                                  |        |          |      |
|                                    | all epicormics up to the pollard head                                              |        | 1 tree   |      |
| RDW Rem - de                       | adwood                                                                             |        | 1 tree   | 0.00 |
| SgI/11 (425220)                    | Lime (Small Leaved) o/s 47 (///volunteered.oasis.humans)                           |        |          |      |
| RPC Rem - ep                       | icormics                                                                           |        | 1 tree   | 0.00 |
| SgI/13 (425224)                    | Lime (Small Leaved) o/s 61 (///socket.bonds.shady)                                 |        |          |      |
| RPH Remove a                       | all epicormics up to the pollard head                                              |        | 1 tree   |      |
|                                    | Lime (Small Leaved) o/s 62 (///orders.power.vouch)                                 |        |          |      |
| RPH Remove a<br>height             | all epicormics up to the pollard head - lift to near gutter                        |        | 1 tree   |      |
|                                    |                                                                                    |        |          |      |
| Montague Road (MONTA               | AR), West Chesterton                                                               |        |          |      |
| SgI/2 (427000) P<br>RFR Rem - tre  | runus (Unspecified) o/s St Peters (///strict.nature.tiles) e for replant           |        | 1 tree   | 0.00 |
| •                                  | ea Buckthorn (Willow Leaved) o/s St Peters (///fuels.sheets.fr highway to 3.5-4.5m | amily) | 1 tree   | 0.00 |

### ARBORICULTURAL WORKS ORDER

Sheet: 7 of 9

This map is reproduced from Ordnance Survey material with the permission of Her Majesty's Stationery Office (c) Crown copyright.
Unauthorised reproduction infringes Crown copyright and may lead to prosecution or civil proceedings." Cambridge City Council (Licence No. 100019730) 2006.