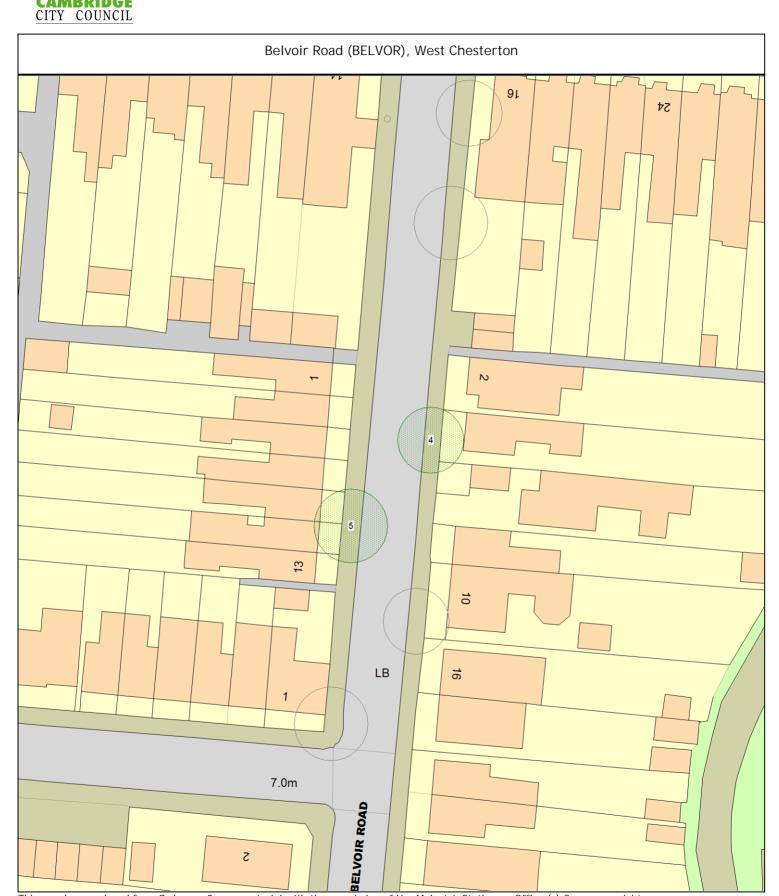

Site type:

| Tree/Item code                              | Species/Work required                                                                                                         | Rate | Quantity                   | Cost         |
|---------------------------------------------|-------------------------------------------------------------------------------------------------------------------------------|------|----------------------------|--------------|
|                                             |                                                                                                                               |      |                            |              |
| Belvoir Road (BELVC                         | DR), West Chesterton                                                                                                          |      |                            |              |
| SgI/4 (420408)<br>CL5 Crown                 | Lime (Small Leaved) o/s 4 (///diner.latest.wisely) lift to 5m lift to gutter height                                           |      | 1 tree                     |              |
| 0 '                                         | Lime (Small Leaved) o/s 11/9 (///left.hops.scouts) lift to 5m lift to gutter height deadwood                                  |      | 1 tree<br>1 tree           | 0.00         |
| Chesterton Road (Ch                         | HESTS), West Chesterton                                                                                                       |      |                            |              |
| SgI/94 (421236)<br>RDW Rem -                | Lime (Large Leaf) opp Arundel (///wash.spark.sharp) deadwood - large hanging branch over parking bay                          |      | 1 tree                     | 0.00         |
| SgI/95 (421232)<br>CLH C/L - 0<br>RPC Rem - | over highway to 3.5-4.5m                                                                                                      |      | 1 tree<br>1 tree           | 0.00<br>0.00 |
| SgI/98 (421220)<br>RDW Rem -                |                                                                                                                               |      | 1 tree                     | 0.00         |
| SgI/100 (421212)<br>RDW Rem -               | Lime (Large Leaf) opp 37-39 (///cube.obey.study) deadwood - remove deadwood found throughout canopy                           |      | 1 tree                     | 0.00         |
| RPC Rem -                                   | Lime (Unspecified) o/s 33 (///player.tender.brings) to clear lamp by 0.5-1m epicormics ve epicormics to the first true branch |      | 1 tree<br>1 tree<br>1 tree | 0.00<br>0.00 |
| SgI/102 (421204)<br>RPC Rem -               |                                                                                                                               |      | 1 tree                     | 0.00         |
| SgI/106 (421012)<br>RPC Rem -<br>RDW Rem -  | Lime (Large Leaf) o/s 10 (///orange.choice.bats) epicormics - up to just above gutter line deadwood                           |      | 1 tree<br>1 tree           | 0.00<br>0.00 |

Item Ref: 02238

This map is reproduced from Ordnance Survey material with the permission of Her Majesty's Stationery Office (c) Crown copyright.
Unauthorised reproduction infringes Crown copyright and may lead to prosecution or civil proceedings." Cambridge City Council (Licence No. 100019730) 2006.