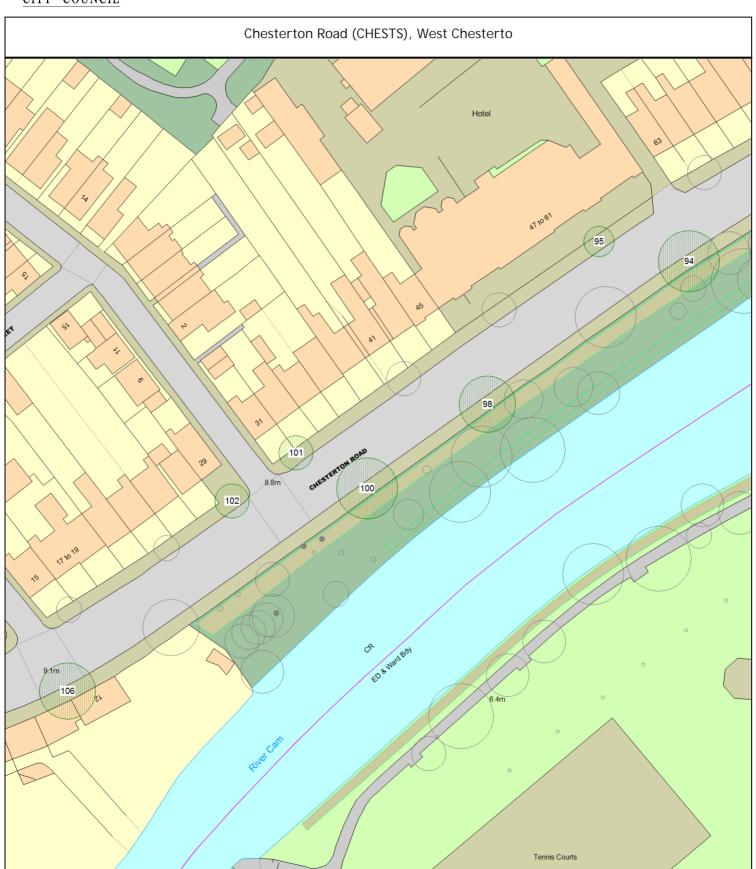

Site type:

| Tree/Item code                              | Species/Work required                                                                                                         | Rate | Quantity                   | Cost         |
|---------------------------------------------|-------------------------------------------------------------------------------------------------------------------------------|------|----------------------------|--------------|
|                                             |                                                                                                                               |      |                            |              |
| Belvoir Road (BELVC                         | DR), West Chesterton                                                                                                          |      |                            |              |
| SgI/4 (420408)<br>CL5 Crown                 | Lime (Small Leaved) o/s 4 (///diner.latest.wisely) lift to 5m lift to gutter height                                           |      | 1 tree                     |              |
| 0 '                                         | Lime (Small Leaved) o/s 11/9 (///left.hops.scouts) lift to 5m lift to gutter height deadwood                                  |      | 1 tree<br>1 tree           | 0.00         |
| Chesterton Road (Ch                         | HESTS), West Chesterton                                                                                                       |      |                            |              |
| SgI/94 (421236)<br>RDW Rem -                | Lime (Large Leaf) opp Arundel (///wash.spark.sharp) deadwood - large hanging branch over parking bay                          |      | 1 tree                     | 0.00         |
| SgI/95 (421232)<br>CLH C/L - 0<br>RPC Rem - | over highway to 3.5-4.5m                                                                                                      |      | 1 tree<br>1 tree           | 0.00<br>0.00 |
| SgI/98 (421220)<br>RDW Rem -                |                                                                                                                               |      | 1 tree                     | 0.00         |
| SgI/100 (421212)<br>RDW Rem -               | Lime (Large Leaf) opp 37-39 (///cube.obey.study) deadwood - remove deadwood found throughout canopy                           |      | 1 tree                     | 0.00         |
| RPC Rem -                                   | Lime (Unspecified) o/s 33 (///player.tender.brings) to clear lamp by 0.5-1m epicormics ve epicormics to the first true branch |      | 1 tree<br>1 tree<br>1 tree | 0.00<br>0.00 |
| SgI/102 (421204)<br>RPC Rem -               |                                                                                                                               |      | 1 tree                     | 0.00         |
| SgI/106 (421012)<br>RPC Rem -<br>RDW Rem -  | Lime (Large Leaf) o/s 10 (///orange.choice.bats) epicormics - up to just above gutter line deadwood                           |      | 1 tree<br>1 tree           | 0.00<br>0.00 |

### ARBORICULTURAL WORKS ORDER

Sheet: 6 of 9

This map is reproduced from Ordnance Survey material with the permission of Her Majesty's Stationery Office (c) Crown copyright.
Unauthorised reproduction infringes Crown copyright and may lead to prosecution or civil proceedings." Cambridge City Council (Licence No. 100019730) 2006.