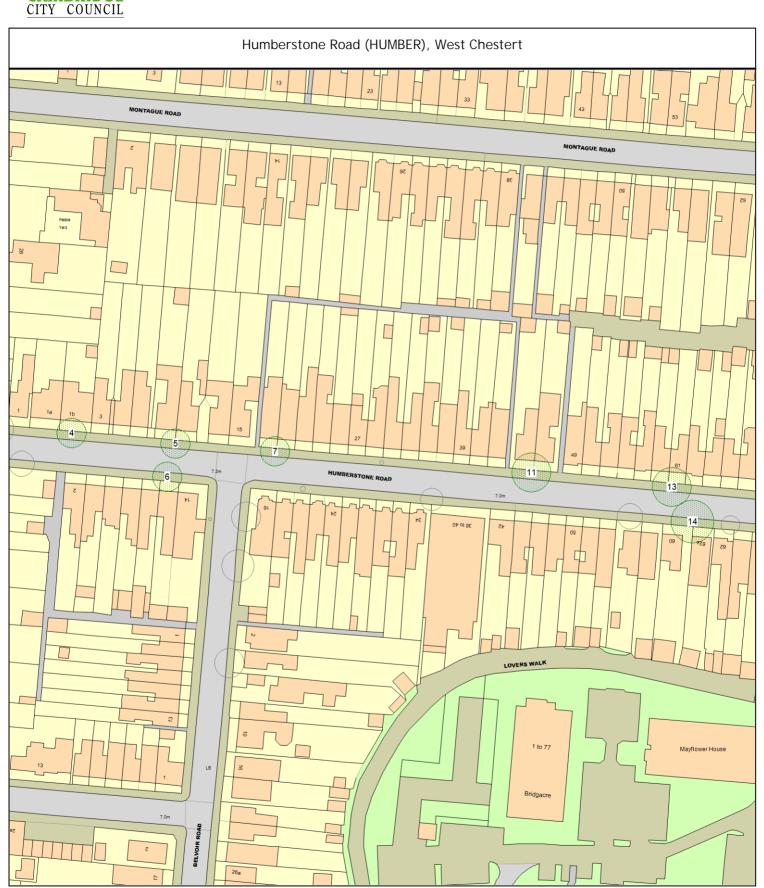

### ARBORICULTURAL WORKS ORDER

Sheet: 2 of 9 Works Order

| Tree/Item code S                   | pecies/Work required                                                               | Rate   | Quantity | Cost |
|------------------------------------|------------------------------------------------------------------------------------|--------|----------|------|
| Do Fravillo Avanua (DE             | FREV), West Chesterton                                                             |        |          |      |
| De l'Teville Avenue (DE            | ricev), west offester ton                                                          |        |          |      |
| SgI/5 (422920) S<br>CRT C/R - by : | orbus (Whitebeam) o/s 3 (///farms.leader.rates)<br>2m                              |        | 1 tree   | 0.00 |
| Humberstone Road (HU               | MBER), West Chesterton                                                             |        |          |      |
| SgI/4 (425208) L                   | ime (Small Leaved) o/s 16 (///arena.parade.rested)                                 |        |          |      |
| •                                  | all epicormics up to the pollard head                                              |        | 1 tree   |      |
| RDW Rem - dea                      | adwood - over roadside                                                             |        | 1 tree   | 0.00 |
| SgI/5 (425212) L                   | ime (Small Leaved) o/s 9 (///crazy.small.sushi)                                    |        |          |      |
| _                                  | all epicormics up to the pollard head                                              |        | 1 tree   |      |
| RDW Rem - dea                      | adwood                                                                             |        | 1 tree   | 0.00 |
| SgI/6 (425256) L                   | ime (Small Leaved) o/s 12 (///rust.steps.twigs)                                    |        |          |      |
|                                    | all epicormics up to the pollard head                                              |        | 1 tree   |      |
| RDW Rem - de                       | adwood                                                                             |        | 1 tree   | 0.00 |
| •                                  | ime (Small Leaved) o/s 17 (///lunch.leans.assets)                                  |        |          |      |
|                                    | all epicormics up to the pollard head                                              |        | 1 tree   |      |
| RDW Rem - de                       | adwood                                                                             |        | 1 tree   | 0.00 |
| SgI/11 (425220)                    | Lime (Small Leaved) o/s 47 (///volunteered.oasis.humans)                           |        |          |      |
| RPC Rem - ep                       | icormics                                                                           |        | 1 tree   | 0.00 |
| SgI/13 (425224)                    | Lime (Small Leaved) o/s 61 (///socket.bonds.shady)                                 |        |          |      |
| RPH Remove a                       | all epicormics up to the pollard head                                              |        | 1 tree   |      |
|                                    | Lime (Small Leaved) o/s 62 (///orders.power.vouch)                                 |        |          |      |
| RPH Remove a<br>height             | all epicormics up to the pollard head - lift to near gutter                        |        | 1 tree   |      |
|                                    |                                                                                    |        |          |      |
| Montague Road (MONTA               | AR), West Chesterton                                                               |        |          |      |
| SgI/2 (427000) P<br>RFR Rem - tre  | runus (Unspecified) o/s St Peters (///strict.nature.tiles) e for replant           |        | 1 tree   | 0.00 |
| •                                  | ea Buckthorn (Willow Leaved) o/s St Peters (///fuels.sheets.fr highway to 3.5-4.5m | amily) | 1 tree   | 0.00 |

Sheet: 8 of 9

### ARBORICULTURAL WORKS ORDER

This map is reproduced from Ordnance Survey material with the permission of Her Majesty's Stationery Office (c) Crown copyright.

Unauthorised reproduction infringes Crown copyright and may lead to prosecution or civil proceedings." Cambridge City Council (Licence No. 100019730) 2006.