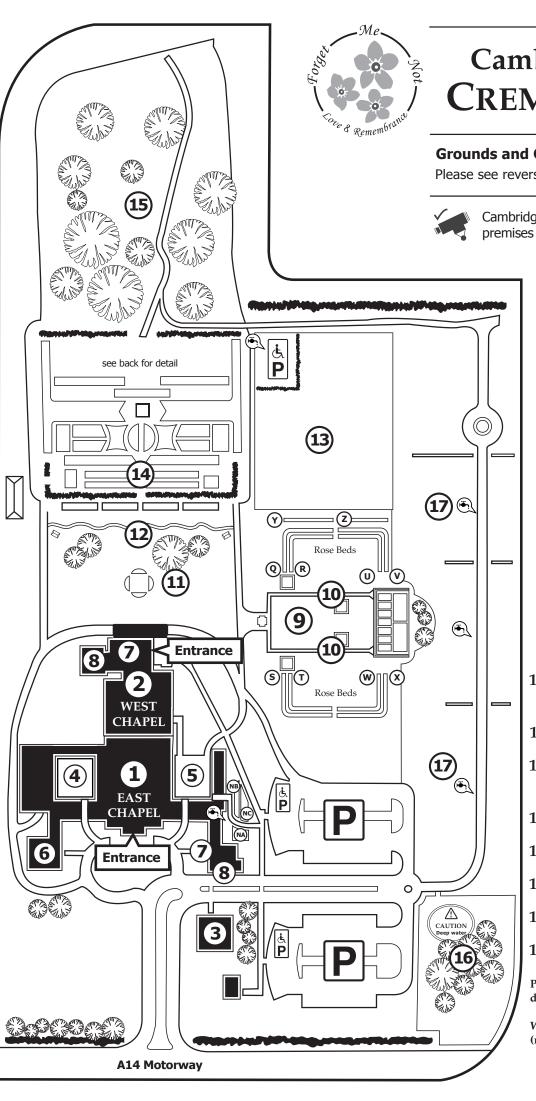

# Cambridge City CREMATORIUM

### **Grounds and Gardens of Remembrance**

Please see reverse for Burial Rose Garden detail

Cambridge City Council has CCTV at these premises for your safety and protection

#### **BUILDINGS**

- 1. East Chapel
- 2. West Chapel
- 3. Main Office
- 4. East Chapel Cloisters
- 5. West Chapel Cloisters
- 6. Book of Remembrance and Columbarium
- 7. Toilets 🐧 🗘 💃
- 8. Waiting Rooms

### GARDENS OF REMEMBRANCE

- 9. Sunken Garden
- 10. Pergola and Memorial Vaults
- 11. Wildlife Rockery Garden
- 12. Babies & Children's Memorial Garden
- 13. Green Burial Ground
- 14. Burial Rose Garden
- 15. Memorial Woodland
- 16. Wildflower wood & pond
- 17. Cemetery

Please do not take pet dogs into the Gardens

Water taps (not drinking water)