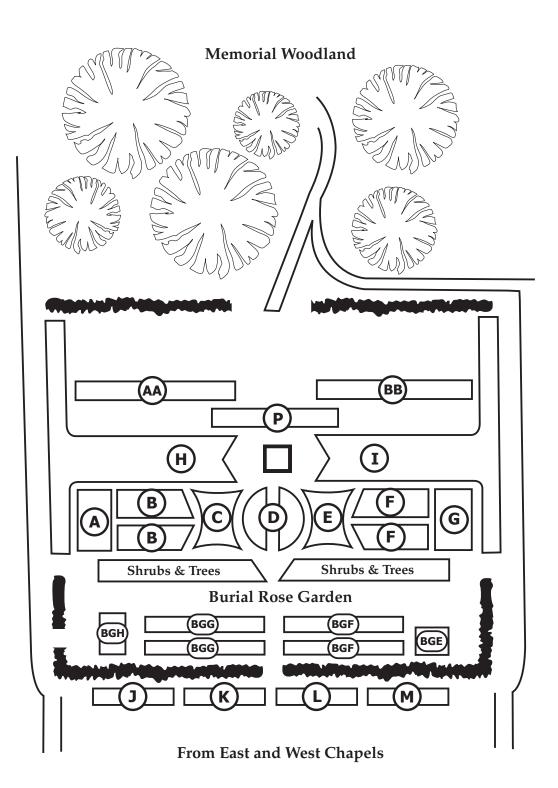

## Cambridge City CREMATORIUM

**Map of Grounds and Memorial Gardens** 

### **Grounds and Gardens of Remembrance**

Please see reverse for Burial Rose Garden detail

Cambridge City Council has CCTV at these premises for your safety and protection