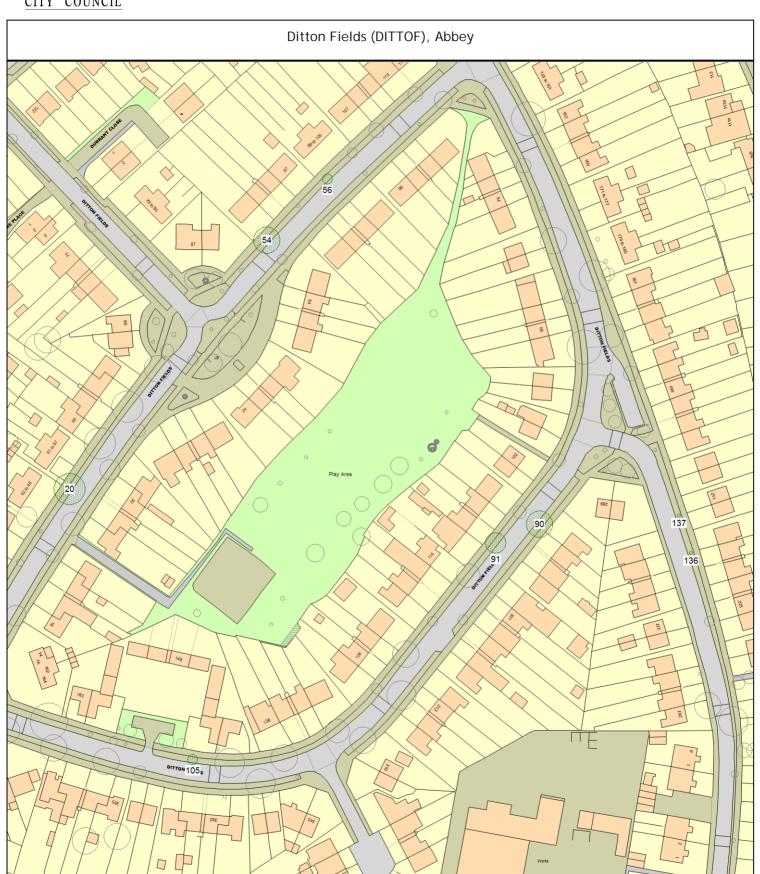

### ARBORICULTURAL WORKS ORDER

Sheet: 3 of 34 Works Order

| Tree/Item code                             | Species/Work required                                                                                                                         | Rate       | Quantity           | Cost |
|--------------------------------------------|-----------------------------------------------------------------------------------------------------------------------------------------------|------------|--------------------|------|
| SgI/56 (024604)<br>SIB Sever in<br>base    | Prunus (Wild Cherry) adj 4 Dennis Rd (///seasick.shoulders vy at base of tree - please strip the bottom 1m of trunk/                          | .softly)   | 1 tree             |      |
|                                            | Prunus (Wild Cherry) s/o 35 Fison Rd (///bright.spins.plausi specified branch by - Reduce large low branch over e back by approximately 2-3m. | ble)       | 1 tree             |      |
| RDW Rem - c                                | 3 11                                                                                                                                          |            | 1 tree             | 0.00 |
| SgI/65 (024716)<br>RFR Rem - t             | Prunus (Wild Cherry) o/s 31 Dennis Rd (///anyone.gave.ben<br>ree for replant                                                                  | ds)        | 1 tree             | 0.00 |
| SgI/71 (024232)<br>RFR Rem - t             | Sorbus (Rowan) r/o 67/69 Dennis Rd (///impressed.slopes.naree for replant                                                                     | nontage)   | 1 tree             | 0.00 |
| SgI/76 (024216)<br>RFR Rem - t             | Sorbus (Rowan) shubbery r/o 64/65 Dennis Rd (///crouching<br>ree for replant                                                                  | g.supplied | d.tulip)<br>1 tree | 0.00 |
| SgI/77 (024208)<br>RFR Rem - t             | Sorbus (Rowan) shubbery r/o 64/65 Dennis Rd (///parkland.cree for replant                                                                     | graver.ni  | bbles)<br>1 tree   | 0.00 |
| Ditton Fields (DITTOF                      | T), Abbey                                                                                                                                     |            |                    |      |
| SgI/20 (011664)<br>RDW Rem - c             | Birch (Silver) o/s 49/51 (///heats.first.sung)<br>deadwood                                                                                    |            | 1 tree             | 0.00 |
| SgI/54 (011744)<br>RDW Rem - c             | Birch (Silver) o/s 91 (///tried.cubs.crops)<br>deadwood                                                                                       |            | 1 tree             | 0.00 |
| SgI/56 (011752)<br>RDW Rem - c             | Birch (Silver) o/s 99-105 (///globe.smashes.repair) deadwood                                                                                  |            | 1 tree             | 0.00 |
| SgI/90 (011864)<br>RDW Rem - c             | Birch (Silver) o/s 293 (///frozen.rates.insist) deadwood                                                                                      |            | 1 tree             | 0.00 |
| SgI/91 (011868)<br>RDW Rem - c             | Birch (Silver) o/s 110 (///rice.myself.boot) deadwood                                                                                         |            | 1 tree             | 0.00 |
| SgI/105 (012028)<br>CLH C/L - o<br>necessa | Birch (Silver) o/s 140 (///live.spits.sleep)<br>ver highway to 3.5-4.5m - prune into main stem where<br>ary                                   |            | 1 tree             | 0.00 |
|                                            | Gleditsia (Honey Locust Cv.) o/s 215/217 (///curvy.round.lift to 2.5m over pavement ver highway to 3.5-4.5m                                   | smiles)    | 1 tree<br>1 tree   | 0.00 |

### ARBORICULTURAL WORKS ORDER

Sheet: 4 of 34 Works Order

| Tree/Item code Species/Work required                                                                                                                            | Rate    | Quantity         | Cost |
|-----------------------------------------------------------------------------------------------------------------------------------------------------------------|---------|------------------|------|
| SgI/137 (012016) Gleditsia (Honey Locust Cv.) o/s 211/213 (///talent.salon.s<br>CL2.5 Crown lift to 2.5m - over pavement<br>CLH C/L - over highway to 3.5-4.5m  | search) | 1 tree<br>1 tree | 0.00 |
| Ditton Lane (DITTOL), Abbey                                                                                                                                     |         |                  |      |
| SgI/1 (012208) Lime (Common) o/s cemetry (///televise.compiler.refutes) RDM Major deadwood remove major deadwood.                                               |         | 1 tree           | 0.00 |
| Ditton Walk (DITTOW), Abbey                                                                                                                                     |         |                  |      |
| Sgl/2 (022448) Prunus (Unspecified) see plan (///shell.glad.rarely) CLH C/L - over highway to 3.5-4.5m                                                          |         | 1 tree           | 0.00 |
| SgI/17 (022452) Apple (Unspecified) o/s 124/126 (///vibe.budget.deflection) CLH C/L - over highway to 3.5-4.5m and pavent on entrance to driveway.              | 1       | 1 tree           | 0.00 |
| SgI/21 (022484) Apple (Cut-leaf Crab) o/s 123/125 (///quest.grabs.lists) CLT C/L - to 2m                                                                        |         | 1 tree           | 0.00 |
| Sgl/22 (022476) Apple (Cut-leaf Crab) o/s 117 (///lance.odds.flags) CL2.5 Crown lift to 2.5m                                                                    |         | 1 tree           |      |
| SgI/23 (022460) Apple (Cut-leaf Crab) o/s 112 (///bonds.dangerously.belts) CLT C/L - to - approx 2.5m over pavement and drive. approx 3m over parking and road. |         | 1 tree           | 0.00 |
| SgI/24 (022464) Prunus (Unspecified) o/s 108 (///tinsel.lost.post) CLT C/L - to - approx 2.5m over pavement and drive. approx 3m over parking and road.         |         | 1 tree           | 0.00 |
| Sgl/25 (022468) Apple (Cut-leaf Crab) o/s 106 (///wicked.flash.trades) CLT C/L - to - approx 2.5m over pavement and drive. approx 3m over parking and road.     |         | 1 tree           | 0.00 |
| SgI/26 (022472) Apple (Cut-leaf Crab) o/s 100/102 (///sung.fortunate.stump CL2.5 Crown lift to 2.5m                                                             | )       | 1 tree           |      |
| Sgl/27 (022480) Apple (Cut-leaf Crab) o/s 121 (///incomes.store.events) CLT C/L - to - approx 2.5m over pavement and drive. approx 3m over parking and road.    |         | 1 tree           | 0.00 |