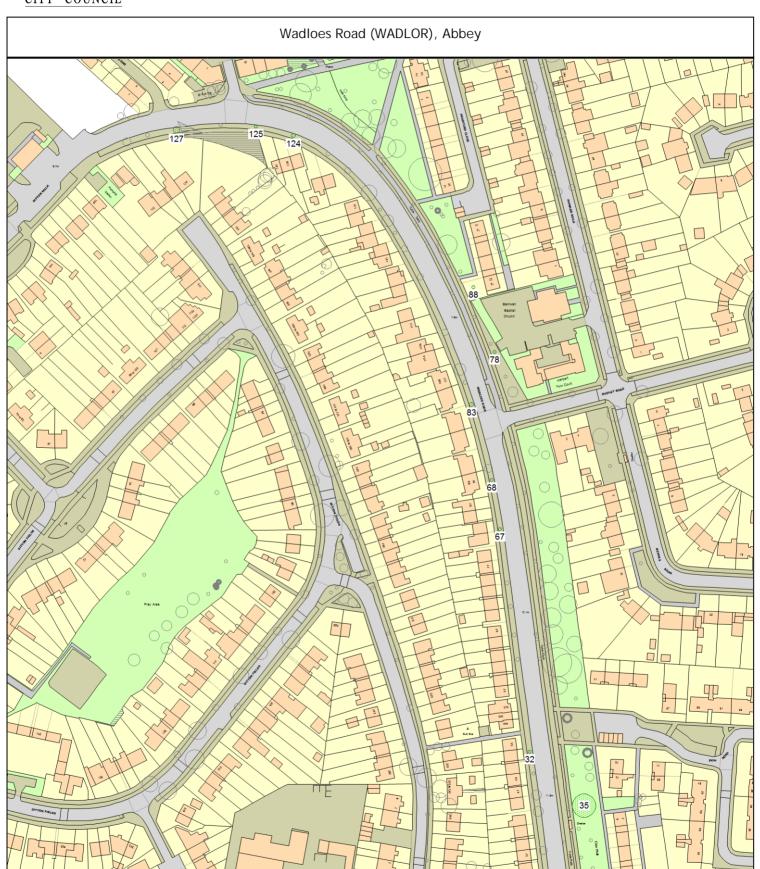

### ARBORICULTURAL WORKS ORDER

Sheet: 10 of 34 Works Order

| Tree/Item code                              | Species/Work required                                                                                                                                                               | Rate     | Quantity | Cost |
|---------------------------------------------|-------------------------------------------------------------------------------------------------------------------------------------------------------------------------------------|----------|----------|------|
| Wadloes Road (WADLO                         | OR), Abbey                                                                                                                                                                          |          |          |      |
|                                             | Prunus (Japanese Cherry Cv.) o/s 55 (///admire.pushes.also) may have to remove grass inside watering well before up mulch.                                                          |          | 1 tree   | 0.00 |
| SgI/35 (022708)<br>CRT C/R - b              |                                                                                                                                                                                     |          | 1 tree   | 0.00 |
| SgI/67 (022264)<br>RSK REM - s              | Hornbeam (Fastigiate) o/s 81/83 (///flag.gallons.leans) take - leave strimmer guard around base.                                                                                    |          | 1 tree   | 0.00 |
| SgI/68 (022420)<br>CLH C/L - ov             | Prunus (Unspecified) o/s 91 (///serves.claps.medium) ver highway to 3.5-4.5m                                                                                                        |          | 1 tree   | 0.00 |
| fork over                                   | Maple (Trident) (///fortunate.text.unrealistic) radius tree circle/pit, lift and remove vegetation, lightly er and apply thick woodchip mulch to a depth of 5 - 7cm entire tree pit |          | 1 tree   |      |
| SgI/83 (022424)<br>CLH C/L - ov             | Prunus (Flowering Cherry) o/s 107 (///badly.hardly.slug) ver highway to 3.5-4.5m                                                                                                    |          | 1 tree   | 0.00 |
| SgI/88 (022388)<br>CRB C/R - to             | Aesculus (Horse Chestnut) opp 115 Waldoes Rd (///caring.rea<br>o clear building by 4m. Achieve 4m gap.                                                                              | ar.best) | 1 tree   | 0.00 |
| SgI/124 (022304)<br>RDW Rem - d             | Prunus (Unspecified) o/s 137 (///eagles.fancy.finishing) leadwood - dead stem on building side                                                                                      |          | 1 tree   | 0.00 |
| SgI/125 (022432)<br>CLH C/L - ov<br>branche | Prunus (Unspecified) see plan (///hits.reds.upset) ver highway to 3.5-4.5m - remove vehicle damaged es.                                                                             |          | 1 tree   | 0.00 |
|                                             | Prunus (Unspecified) see plan (///jazzy.played.earth) e - lodging branch - Remove heavily damaged vehicle struck to main union.                                                     |          | 1 tree   | 0.00 |
| Whitehill Road (WHIT                        | ER), Abbey                                                                                                                                                                          |          |          |      |
| SgI/26 (023076)<br>CLH C/L - ov<br>branche  | Maple (Field) opp 122 (///duck.oppose.rally)<br>ver highway to 3.5-4.5m - remove vehicle damaged<br>es                                                                              |          | 1 tree   | 0.00 |