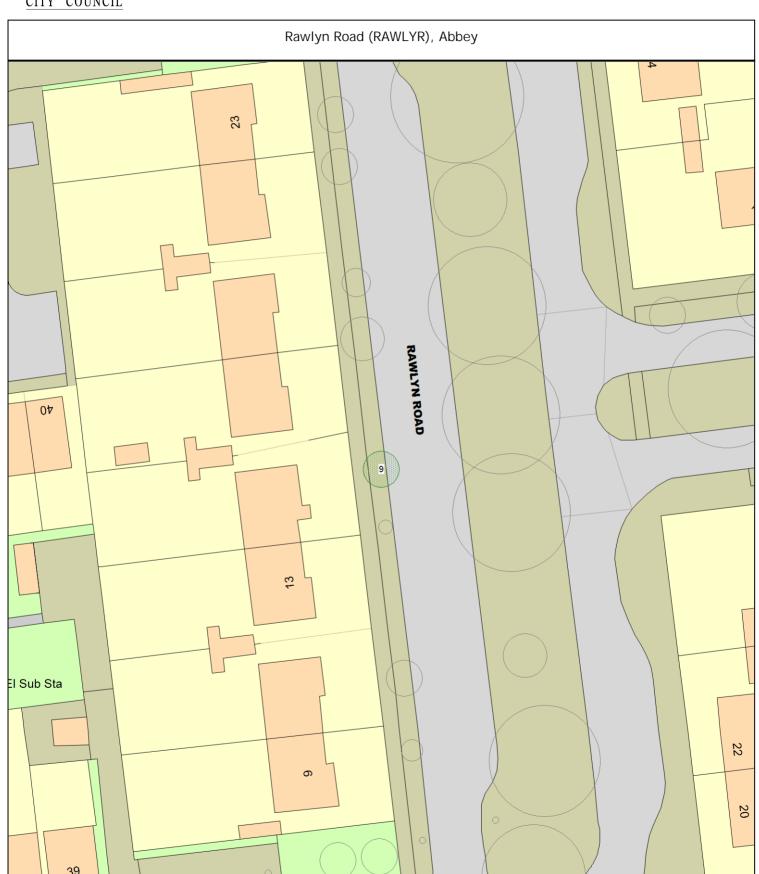

### ARBORICULTURAL WORKS ORDER

Sheet: 9 of 34 Works Order

| Tree/Item code Species/Work required                                                                                                                                            | Rate | Quantity         | Cost         |
|---------------------------------------------------------------------------------------------------------------------------------------------------------------------------------|------|------------------|--------------|
| SgI/8 (018236) Hornbeam (Fastigiate) s/o 8 (///drape.long.maple) CLH C/L - over highway to 3.5-4.5m                                                                             |      | 1 tree           | 0.00         |
| SgI/9 (018232) Hornbeam (Fastigiate) s/o 236 (///empty.cards.trunk) CLH C/L - over highway to 3.5-4.5m                                                                          |      | 1 tree           | 0.00         |
| SgI/10 (018224) Hornbeam (Fastigiate) s/o 236 (///moved.agree.butter) CLH C/L - over highway to 3.5-4.5m CRL C/R - to clear lamp by 0.5-1m                                      |      | 1 tree<br>1 tree | 0.00<br>0.00 |
| Sgl/69 (018424) Maple (Field) grass o/s 76 - 85 (///rich.share.evenly) CLH C/L - over highway to 3.5-4.5m                                                                       |      | 1 tree           | 0.00         |
| Sgl/77 (018464) Ash (Unspecified) o/s 27 (///plan.spine.urban) CRW C/R - to clear BT wire by 0.5m - Remove inner canopy growth that is impeding and rubbing on telephone wires. |      | 1 tree           | 0.00         |
| Residential complaints                                                                                                                                                          |      |                  |              |
| SgI/80 (018476) Sorbus (Unspecified) o/s 17/19 (///closes.curve.oath) RPC Rem - epicormics                                                                                      |      | 1 tree           | 0.00         |
| SgI/95 (018532) Ash (Raywood / Claret) grass o/s 42 - 64 (///demand.shrimp.g<br>CRG C/R - gardenside by - Reduce branches over 42-44 back by approx<br>2.5m                     | rew) | 1 tree           | 0.00         |
| RDW Rem - deadwood                                                                                                                                                              |      | 1 tree           | 0.00         |
| Sgl/96 (018448) Ash (Raywood / Claret) grass o/s 42 - 64 (///lamps.snows.zips<br>RDW Rem - deadwood                                                                             | )    | 1 tree           | 0.00         |
| Rawlyn Road (RAWLYR), Abbey                                                                                                                                                     |      |                  |              |
| SgI/9 (019212) Sorbus (Unspecified) o/s 15 (///counts.leap.zeal) RBR Rem - tree by root                                                                                         |      | 1 tree           | 0.00         |
| Silverwood Close (SILVEC), Abbey                                                                                                                                                |      |                  |              |
| SgI/1 (564000) Apple (Unspecified) os 45 (///budget.lakes.zest) CL2.5 Crown lift to 2.5m                                                                                        |      | 1 tree           |              |
| Sgl/38 (020696) Sorbus (Unspecified) OS 3 (///plays.retire.ripe) RDW Rem - deadwood                                                                                             |      | 1 tree           | 0.00         |