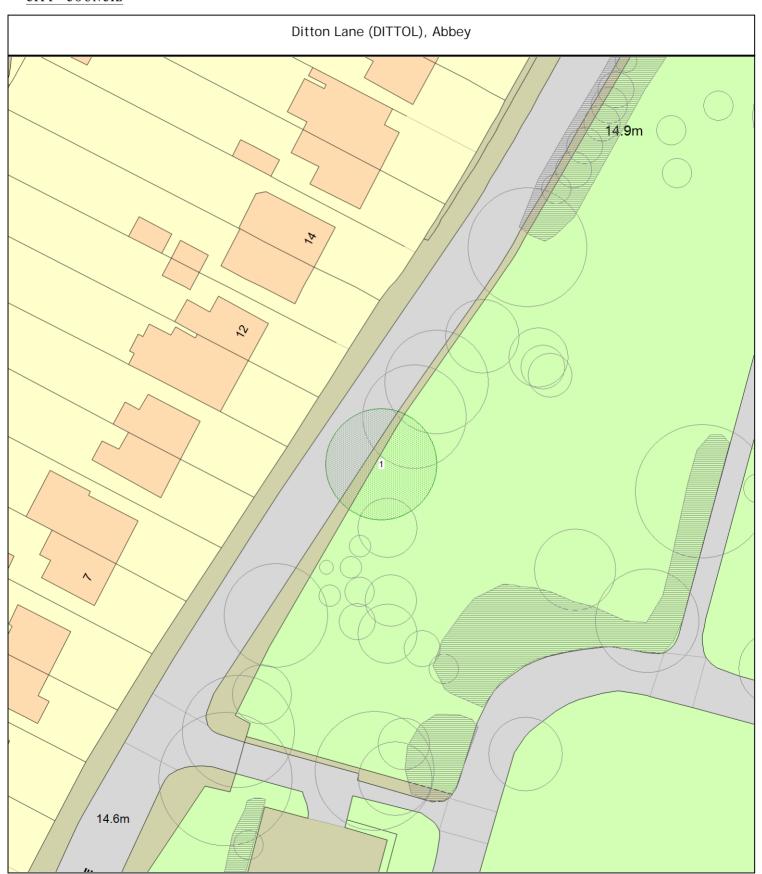

### ARBORICULTURAL WORKS ORDER

Sheet: 4 of 34 Works Order

| Tree/Item code Species/Work required                                                                                                                            | Rate    | Quantity         | Cost |
|-----------------------------------------------------------------------------------------------------------------------------------------------------------------|---------|------------------|------|
| SgI/137 (012016) Gleditsia (Honey Locust Cv.) o/s 211/213 (///talent.salon.s<br>CL2.5 Crown lift to 2.5m - over pavement<br>CLH C/L - over highway to 3.5-4.5m  | search) | 1 tree<br>1 tree | 0.00 |
| Ditton Lane (DITTOL), Abbey                                                                                                                                     |         |                  |      |
| SgI/1 (012208) Lime (Common) o/s cemetry (///televise.compiler.refutes) RDM Major deadwood remove major deadwood.                                               |         | 1 tree           | 0.00 |
| Ditton Walk (DITTOW), Abbey                                                                                                                                     |         |                  |      |
| Sgl/2 (022448) Prunus (Unspecified) see plan (///shell.glad.rarely) CLH C/L - over highway to 3.5-4.5m                                                          |         | 1 tree           | 0.00 |
| SgI/17 (022452) Apple (Unspecified) o/s 124/126 (///vibe.budget.deflection) CLH C/L - over highway to 3.5-4.5m and pavent on entrance to driveway.              | 1       | 1 tree           | 0.00 |
| SgI/21 (022484) Apple (Cut-leaf Crab) o/s 123/125 (///quest.grabs.lists) CLT C/L - to 2m                                                                        |         | 1 tree           | 0.00 |
| Sgl/22 (022476) Apple (Cut-leaf Crab) o/s 117 (///lance.odds.flags) CL2.5 Crown lift to 2.5m                                                                    |         | 1 tree           |      |
| SgI/23 (022460) Apple (Cut-leaf Crab) o/s 112 (///bonds.dangerously.belts) CLT C/L - to - approx 2.5m over pavement and drive. approx 3m over parking and road. |         | 1 tree           | 0.00 |
| SgI/24 (022464) Prunus (Unspecified) o/s 108 (///tinsel.lost.post) CLT C/L - to - approx 2.5m over pavement and drive. approx 3m over parking and road.         |         | 1 tree           | 0.00 |
| Sgl/25 (022468) Apple (Cut-leaf Crab) o/s 106 (///wicked.flash.trades) CLT C/L - to - approx 2.5m over pavement and drive. approx 3m over parking and road.     |         | 1 tree           | 0.00 |
| SgI/26 (022472) Apple (Cut-leaf Crab) o/s 100/102 (///sung.fortunate.stump CL2.5 Crown lift to 2.5m                                                             | )       | 1 tree           |      |
| Sgl/27 (022480) Apple (Cut-leaf Crab) o/s 121 (///incomes.store.events) CLT C/L - to - approx 2.5m over pavement and drive. approx 3m over parking and road.    |         | 1 tree           | 0.00 |