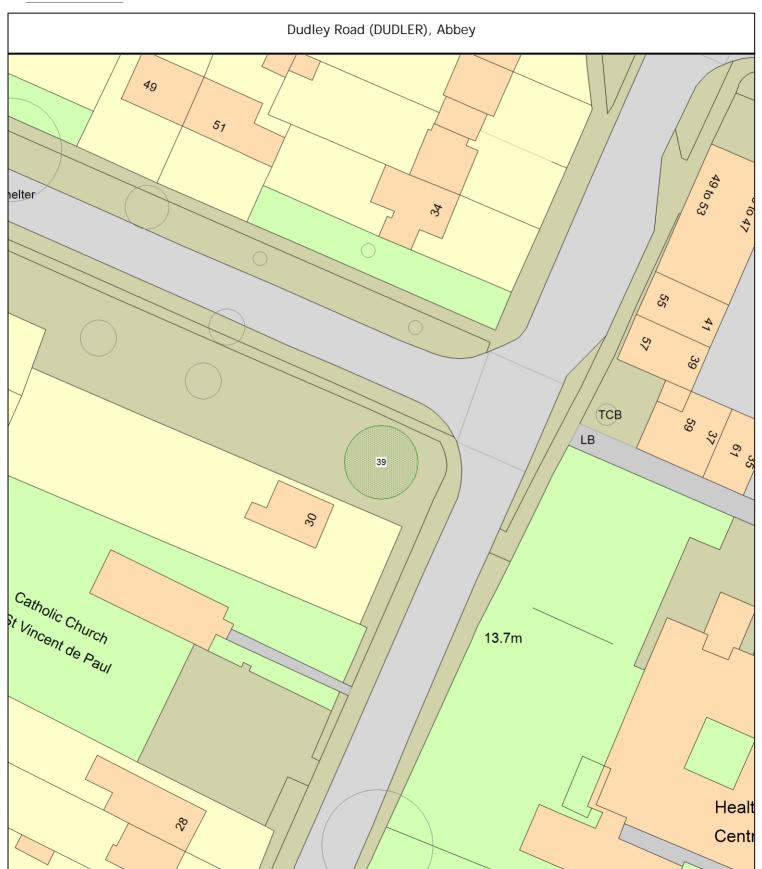

### ARBORICULTURAL WORKS ORDER

Sheet: 5 of 34 Works Order

| Tree/Item code Species/Work required                                                                                                                                                                        | Rate | Quantity | Cost |
|-------------------------------------------------------------------------------------------------------------------------------------------------------------------------------------------------------------|------|----------|------|
| Dudley Road (DUDLER), Abbey                                                                                                                                                                                 |      |          |      |
|                                                                                                                                                                                                             |      |          |      |
| SgI/39 (012792) Sorbus (Whitebeam) (///storming.sparkle.entire) CRT C/R - by - overall 2m                                                                                                                   |      | 1 tree   | 0.00 |
| Dunsmore Close (DUNSMC), Abbey                                                                                                                                                                              |      |          |      |
| SgI/4 (012840) Euodia (Bee Tree) o/s 12 (///scared.custodian.active) YTSP YOUNG TREE MAINTENANCE - create 1m mulch circle around tree. min 5cm thick                                                        |      | 1 tree   |      |
| Egerton Close (EGERTC), Abbey                                                                                                                                                                               |      |          |      |
| SgI/14 (013068) Apple (Unspecified) o/s 45 (///wishes.diner.obey)<br>RST Rem - stump                                                                                                                        |      | 1 tree   | 0.00 |
| Fison Road (FISONR), Abbey                                                                                                                                                                                  |      |          |      |
| SgI/45 (024640) Lime (Small Leaved) s/o 15-20 Fison Rd (///vesting.keep.zip<br>CRT C/R - by - prune back from building to achieve minimum 4m<br>distance. Lowest side branch can be removed into main stem. | ped) | 1 tree   | 0.00 |
| SgI/54 (024068) Maple (Field) grass area (///flicks.marzipan.wishes) CRT C/R - by - 3m due to poor union                                                                                                    |      | 1 tree   | 0.00 |
| Harvest Way (HARVEW), Abbey                                                                                                                                                                                 |      |          |      |
| Sgl/16 (004008) Ash (Raywood / Claret) 01852 (///eagle.ending.kicked) RFR Rem - tree for replant                                                                                                            |      | 1 tree   | 0.00 |
| Helen Close (HELENC), Abbey                                                                                                                                                                                 |      |          |      |
| SgI/28 (023812) Lime (Small Leaved) r/o Helen Cl adj Ditton Lane                                                                                                                                            |      |          |      |
| (///shallower.poem.opposites) RHG Remove - lodging branch - on building side roughly half way up                                                                                                            |      | 1 tree   | 0.00 |