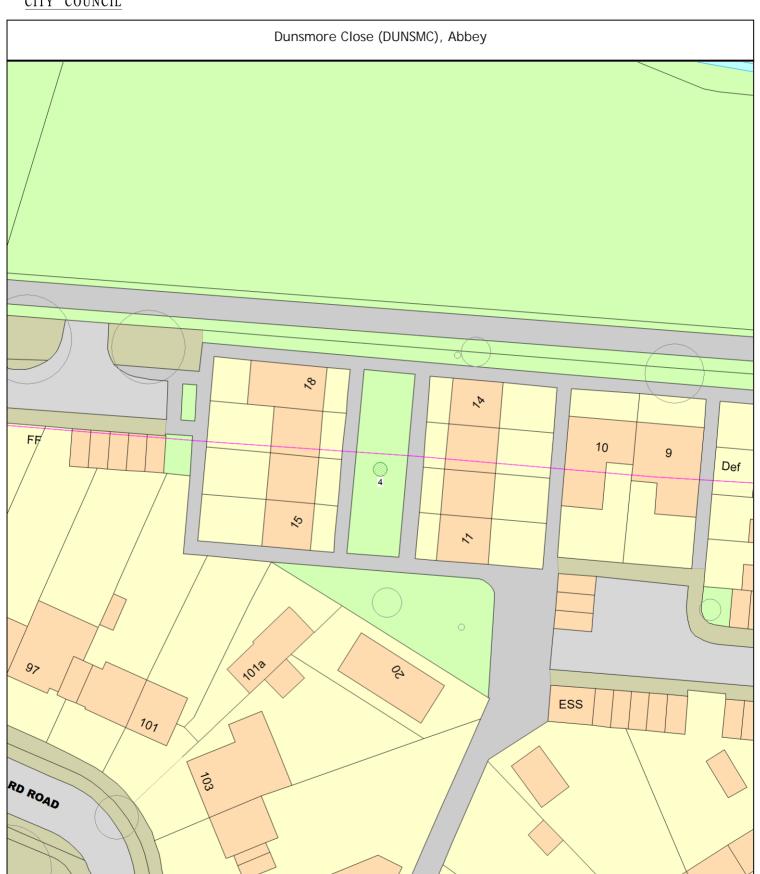

### ARBORICULTURAL WORKS ORDER

Sheet: 5 of 34 Works Order

| Tree/Item code Species/Work required                                                                                                                                                                        | Rate | Quantity | Cost |
|-------------------------------------------------------------------------------------------------------------------------------------------------------------------------------------------------------------|------|----------|------|
| Dudley Road (DUDLER), Abbey                                                                                                                                                                                 |      |          |      |
|                                                                                                                                                                                                             |      |          |      |
| SgI/39 (012792) Sorbus (Whitebeam) (///storming.sparkle.entire) CRT C/R - by - overall 2m                                                                                                                   |      | 1 tree   | 0.00 |
| Dunsmore Close (DUNSMC), Abbey                                                                                                                                                                              |      |          |      |
| SgI/4 (012840) Euodia (Bee Tree) o/s 12 (///scared.custodian.active) YTSP YOUNG TREE MAINTENANCE - create 1m mulch circle around tree. min 5cm thick                                                        |      | 1 tree   |      |
| Egerton Close (EGERTC), Abbey                                                                                                                                                                               |      |          |      |
| SgI/14 (013068) Apple (Unspecified) o/s 45 (///wishes.diner.obey)<br>RST Rem - stump                                                                                                                        |      | 1 tree   | 0.00 |
| Fison Road (FISONR), Abbey                                                                                                                                                                                  |      |          |      |
| SgI/45 (024640) Lime (Small Leaved) s/o 15-20 Fison Rd (///vesting.keep.zip<br>CRT C/R - by - prune back from building to achieve minimum 4m<br>distance. Lowest side branch can be removed into main stem. | ped) | 1 tree   | 0.00 |
| SgI/54 (024068) Maple (Field) grass area (///flicks.marzipan.wishes) CRT C/R - by - 3m due to poor union                                                                                                    |      | 1 tree   | 0.00 |
| Harvest Way (HARVEW), Abbey                                                                                                                                                                                 |      |          |      |
| Sgl/16 (004008) Ash (Raywood / Claret) 01852 (///eagle.ending.kicked) RFR Rem - tree for replant                                                                                                            |      | 1 tree   | 0.00 |
| Helen Close (HELENC), Abbey                                                                                                                                                                                 |      |          |      |
| SgI/28 (023812) Lime (Small Leaved) r/o Helen Cl adj Ditton Lane                                                                                                                                            |      |          |      |
| (///shallower.poem.opposites) RHG Remove - lodging branch - on building side roughly half way up                                                                                                            |      | 1 tree   | 0.00 |