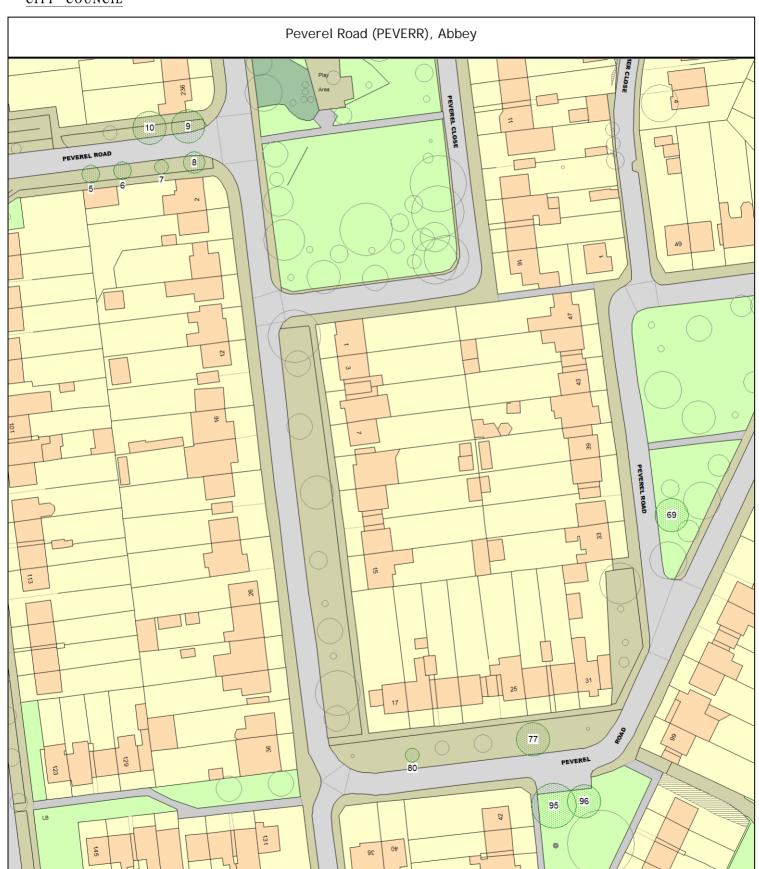

### ARBORICULTURAL WORKS ORDER

Sheet: 8 of 34 Works Order

| Tree/Item code Species/Work required Rate                                                                | Quantity | Cost |
|----------------------------------------------------------------------------------------------------------|----------|------|
| SgI/312 (017072) Sorbus (Rowan) o/s 552 (///spent.unless.flock) CRT C/R - by approx 2m all round.        | 1 tree   | 0.00 |
| Sgl/342 (017192) Sorbus (Rowan) shrubbery s/o Spar (///puts.nasal.crisp) RFR Rem - tree for replant      | 1 tree   | 0.00 |
| Sgl/359 (017252) Maple (Sycamore) entrance to Ditton Lane (///tapes.lush.whites) RDW Rem - deadwood      | 1 tree   | 0.00 |
| SgI/360 (017256) Lime (Common) grass o/s 668 (///perch.economies.reserves) CL2.5 Crown lift to 2.5m      | 1 tree   |      |
| Newmarket Road Cemetery (NEWMAX), Abbey                                                                  |          |      |
| SgI/19 (241064) Elm (Wych) next to brick pillar (///tinny.outsmart.melon) RGL Rem - tree to ground level | 1 tree   | 0.00 |
| Peverel Close (PEVERC), Abbey                                                                            |          |      |
| SgI/3 (004208) Ash (Common) (///achieving.crab.rods) RDW Rem - deadwood                                  | 1 tree   | 0.00 |
| SgI/22 (004276) Thorn (Unspecified) (///cases.pack.drape) RPC Rem - epicormics                           | 1 tree   | 0.00 |
| SgI/29 (004308) Ash (Raywood / Claret) (///looked.reef.lists)<br>CRT C/R - by 3 - 5m                     | 1 tree   | 0.00 |
| SgI/31 (004316) Ash (Raywood / Claret) 01842 (///daisy.cafe.prefer) RDW Rem - deadwood                   | 1 tree   | 0.00 |
| Peverel Road (PEVERR), Abbey                                                                             |          |      |
| SgI/5 (018222) Hornbeam (Fastigiate) s/o 4 (///amused.forget.twin) CLH C/L - over highway to 3.5-4.5m    | 1 tree   | 0.00 |
| SgI/6 (018220) Hornbeam (Fastigiate) s/o 4 (///zest.fame.fuels) CLH C/L - over highway to 3.5-4.5m       | 1 tree   | 0.00 |
| SgI/7 (018228) Hornbeam (Fastigiate) s/o 6 (///builds.album.spot) CLH C/L - over highway to 3.5-4.5m     | 1 tree   | 0.00 |

### ARBORICULTURAL WORKS ORDER

Sheet: 9 of 34 Works Order

| Tree/Item code Species/Work required                                                                                                                                            | Rate | Quantity         | Cost         |
|---------------------------------------------------------------------------------------------------------------------------------------------------------------------------------|------|------------------|--------------|
| SgI/8 (018236) Hornbeam (Fastigiate) s/o 8 (///drape.long.maple) CLH C/L - over highway to 3.5-4.5m                                                                             |      | 1 tree           | 0.00         |
| SgI/9 (018232) Hornbeam (Fastigiate) s/o 236 (///empty.cards.trunk) CLH C/L - over highway to 3.5-4.5m                                                                          |      | 1 tree           | 0.00         |
| SgI/10 (018224) Hornbeam (Fastigiate) s/o 236 (///moved.agree.butter) CLH C/L - over highway to 3.5-4.5m CRL C/R - to clear lamp by 0.5-1m                                      |      | 1 tree<br>1 tree | 0.00<br>0.00 |
| Sgl/69 (018424) Maple (Field) grass o/s 76 - 85 (///rich.share.evenly) CLH C/L - over highway to 3.5-4.5m                                                                       |      | 1 tree           | 0.00         |
| Sgl/77 (018464) Ash (Unspecified) o/s 27 (///plan.spine.urban) CRW C/R - to clear BT wire by 0.5m - Remove inner canopy growth that is impeding and rubbing on telephone wires. |      | 1 tree           | 0.00         |
| Residential complaints                                                                                                                                                          |      |                  |              |
| SgI/80 (018476) Sorbus (Unspecified) o/s 17/19 (///closes.curve.oath) RPC Rem - epicormics                                                                                      |      | 1 tree           | 0.00         |
| SgI/95 (018532) Ash (Raywood / Claret) grass o/s 42 - 64 (///demand.shrimp.g<br>CRG C/R - gardenside by - Reduce branches over 42-44 back by approx<br>2.5m                     | rew) | 1 tree           | 0.00         |
| RDW Rem - deadwood                                                                                                                                                              |      | 1 tree           | 0.00         |
| Sgl/96 (018448) Ash (Raywood / Claret) grass o/s 42 - 64 (///lamps.snows.zips<br>RDW Rem - deadwood                                                                             | )    | 1 tree           | 0.00         |
| Rawlyn Road (RAWLYR), Abbey                                                                                                                                                     |      |                  |              |
| SgI/9 (019212) Sorbus (Unspecified) o/s 15 (///counts.leap.zeal) RBR Rem - tree by root                                                                                         |      | 1 tree           | 0.00         |
| Silverwood Close (SILVEC), Abbey                                                                                                                                                |      |                  |              |
| SgI/1 (564000) Apple (Unspecified) os 45 (///budget.lakes.zest) CL2.5 Crown lift to 2.5m                                                                                        |      | 1 tree           |              |
| Sgl/38 (020696) Sorbus (Unspecified) OS 3 (///plays.retire.ripe) RDW Rem - deadwood                                                                                             |      | 1 tree           | 0.00         |