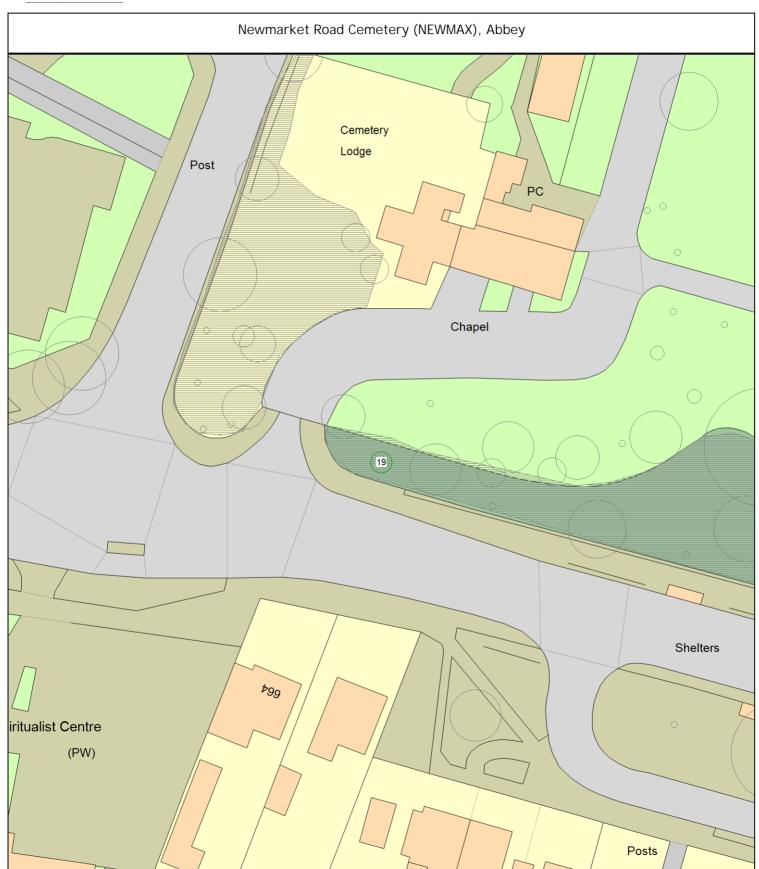

### ARBORICULTURAL WORKS ORDER

Sheet: 8 of 34 Works Order

| Tree/Item code Species/Work required Rate                                                                | Quantity | Cost |
|----------------------------------------------------------------------------------------------------------|----------|------|
| SgI/312 (017072) Sorbus (Rowan) o/s 552 (///spent.unless.flock) CRT C/R - by approx 2m all round.        | 1 tree   | 0.00 |
| Sgl/342 (017192) Sorbus (Rowan) shrubbery s/o Spar (///puts.nasal.crisp) RFR Rem - tree for replant      | 1 tree   | 0.00 |
| Sgl/359 (017252) Maple (Sycamore) entrance to Ditton Lane (///tapes.lush.whites) RDW Rem - deadwood      | 1 tree   | 0.00 |
| SgI/360 (017256) Lime (Common) grass o/s 668 (///perch.economies.reserves) CL2.5 Crown lift to 2.5m      | 1 tree   |      |
| Newmarket Road Cemetery (NEWMAX), Abbey                                                                  |          |      |
| SgI/19 (241064) Elm (Wych) next to brick pillar (///tinny.outsmart.melon) RGL Rem - tree to ground level | 1 tree   | 0.00 |
| Peverel Close (PEVERC), Abbey                                                                            |          |      |
| SgI/3 (004208) Ash (Common) (///achieving.crab.rods) RDW Rem - deadwood                                  | 1 tree   | 0.00 |
| SgI/22 (004276) Thorn (Unspecified) (///cases.pack.drape) RPC Rem - epicormics                           | 1 tree   | 0.00 |
| SgI/29 (004308) Ash (Raywood / Claret) (///looked.reef.lists)<br>CRT C/R - by 3 - 5m                     | 1 tree   | 0.00 |
| SgI/31 (004316) Ash (Raywood / Claret) 01842 (///daisy.cafe.prefer) RDW Rem - deadwood                   | 1 tree   | 0.00 |
| Peverel Road (PEVERR), Abbey                                                                             |          |      |
| SgI/5 (018222) Hornbeam (Fastigiate) s/o 4 (///amused.forget.twin) CLH C/L - over highway to 3.5-4.5m    | 1 tree   | 0.00 |
| SgI/6 (018220) Hornbeam (Fastigiate) s/o 4 (///zest.fame.fuels) CLH C/L - over highway to 3.5-4.5m       | 1 tree   | 0.00 |
| SgI/7 (018228) Hornbeam (Fastigiate) s/o 6 (///builds.album.spot) CLH C/L - over highway to 3.5-4.5m     | 1 tree   | 0.00 |