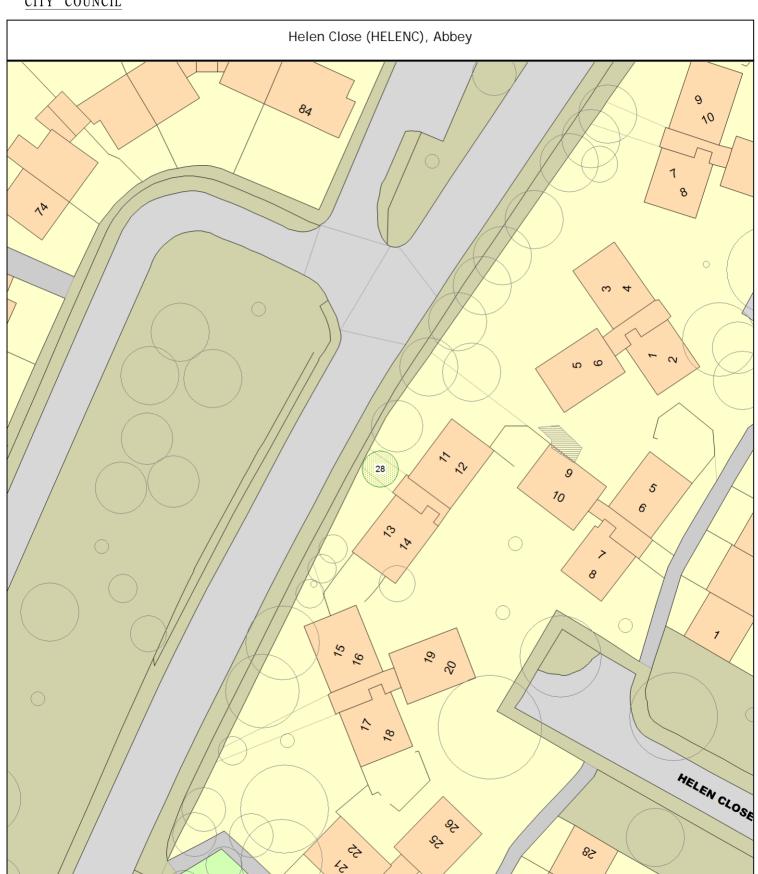

### ARBORICULTURAL WORKS ORDER

Sheet: 5 of 34 Works Order

| Tree/Item code Species/Work required                                                                                                                                                                        | Rate | Quantity | Cost |
|-------------------------------------------------------------------------------------------------------------------------------------------------------------------------------------------------------------|------|----------|------|
| Dudley Road (DUDLER), Abbey                                                                                                                                                                                 |      |          |      |
|                                                                                                                                                                                                             |      |          |      |
| SgI/39 (012792) Sorbus (Whitebeam) (///storming.sparkle.entire) CRT C/R - by - overall 2m                                                                                                                   |      | 1 tree   | 0.00 |
| Dunsmore Close (DUNSMC), Abbey                                                                                                                                                                              |      |          |      |
| SgI/4 (012840) Euodia (Bee Tree) o/s 12 (///scared.custodian.active) YTSP YOUNG TREE MAINTENANCE - create 1m mulch circle around tree. min 5cm thick                                                        |      | 1 tree   |      |
| Egerton Close (EGERTC), Abbey                                                                                                                                                                               |      |          |      |
| SgI/14 (013068) Apple (Unspecified) o/s 45 (///wishes.diner.obey)<br>RST Rem - stump                                                                                                                        |      | 1 tree   | 0.00 |
| Fison Road (FISONR), Abbey                                                                                                                                                                                  |      |          |      |
| SgI/45 (024640) Lime (Small Leaved) s/o 15-20 Fison Rd (///vesting.keep.zip<br>CRT C/R - by - prune back from building to achieve minimum 4m<br>distance. Lowest side branch can be removed into main stem. | ped) | 1 tree   | 0.00 |
| SgI/54 (024068) Maple (Field) grass area (///flicks.marzipan.wishes) CRT C/R - by - 3m due to poor union                                                                                                    |      | 1 tree   | 0.00 |
| Harvest Way (HARVEW), Abbey                                                                                                                                                                                 |      |          |      |
| Sgl/16 (004008) Ash (Raywood / Claret) 01852 (///eagle.ending.kicked) RFR Rem - tree for replant                                                                                                            |      | 1 tree   | 0.00 |
| Helen Close (HELENC), Abbey                                                                                                                                                                                 |      |          |      |
| SgI/28 (023812) Lime (Small Leaved) r/o Helen Cl adj Ditton Lane                                                                                                                                            |      |          |      |
| (///shallower.poem.opposites) RHG Remove - lodging branch - on building side roughly half way up                                                                                                            |      | 1 tree   | 0.00 |