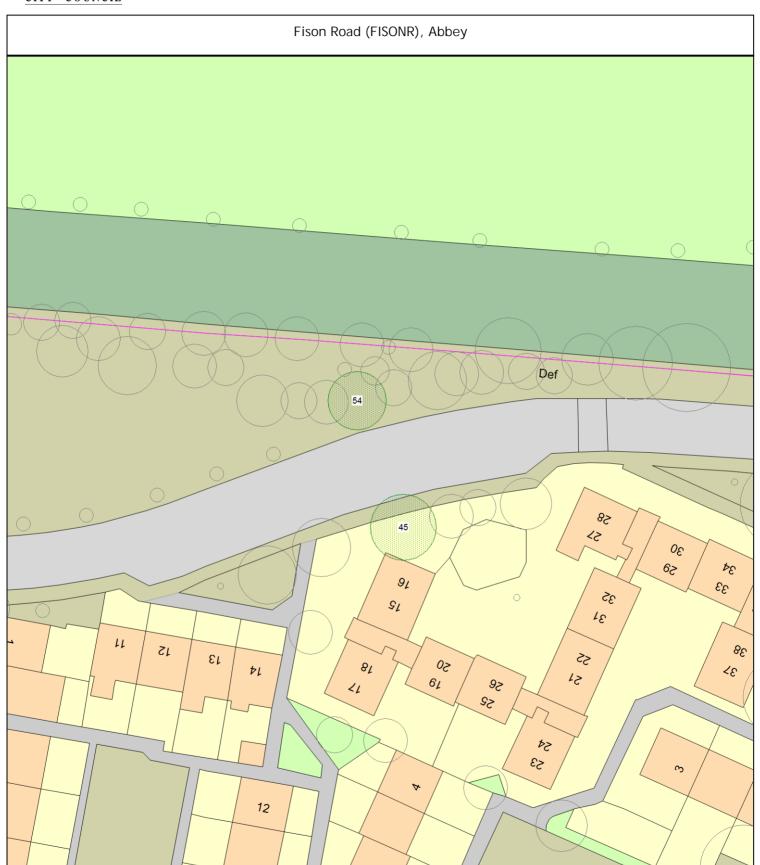

### ARBORICULTURAL WORKS ORDER

Sheet: 5 of 34 Works Order

| Tree/Item code Species/Work required                                                                                                                                                                        | Rate | Quantity | Cost |
|-------------------------------------------------------------------------------------------------------------------------------------------------------------------------------------------------------------|------|----------|------|
| Dudley Road (DUDLER), Abbey                                                                                                                                                                                 |      |          |      |
|                                                                                                                                                                                                             |      |          |      |
| SgI/39 (012792) Sorbus (Whitebeam) (///storming.sparkle.entire) CRT C/R - by - overall 2m                                                                                                                   |      | 1 tree   | 0.00 |
| Dunsmore Close (DUNSMC), Abbey                                                                                                                                                                              |      |          |      |
| SgI/4 (012840) Euodia (Bee Tree) o/s 12 (///scared.custodian.active) YTSP YOUNG TREE MAINTENANCE - create 1m mulch circle around tree. min 5cm thick                                                        |      | 1 tree   |      |
| Egerton Close (EGERTC), Abbey                                                                                                                                                                               |      |          |      |
| SgI/14 (013068) Apple (Unspecified) o/s 45 (///wishes.diner.obey)<br>RST Rem - stump                                                                                                                        |      | 1 tree   | 0.00 |
| Fison Road (FISONR), Abbey                                                                                                                                                                                  |      |          |      |
| SgI/45 (024640) Lime (Small Leaved) s/o 15-20 Fison Rd (///vesting.keep.zip<br>CRT C/R - by - prune back from building to achieve minimum 4m<br>distance. Lowest side branch can be removed into main stem. | ped) | 1 tree   | 0.00 |
| SgI/54 (024068) Maple (Field) grass area (///flicks.marzipan.wishes) CRT C/R - by - 3m due to poor union                                                                                                    |      | 1 tree   | 0.00 |
| Harvest Way (HARVEW), Abbey                                                                                                                                                                                 |      |          |      |
| Sgl/16 (004008) Ash (Raywood / Claret) 01852 (///eagle.ending.kicked) RFR Rem - tree for replant                                                                                                            |      | 1 tree   | 0.00 |
| Helen Close (HELENC), Abbey                                                                                                                                                                                 |      |          |      |
| SgI/28 (023812) Lime (Small Leaved) r/o Helen Cl adj Ditton Lane                                                                                                                                            |      |          |      |
| (///shallower.poem.opposites) RHG Remove - lodging branch - on building side roughly half way up                                                                                                            |      | 1 tree   | 0.00 |