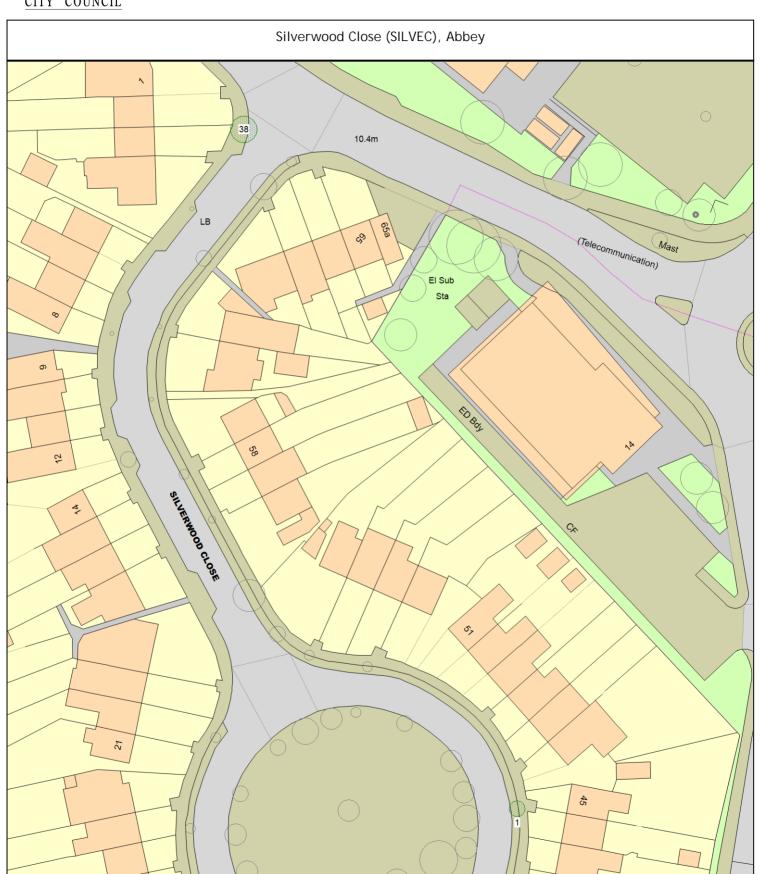

### ARBORICULTURAL WORKS ORDER

Sheet: 9 of 34 Works Order

| Tree/Item code Species/Work required                                                                                                                                            | Rate | Quantity         | Cost         |
|---------------------------------------------------------------------------------------------------------------------------------------------------------------------------------|------|------------------|--------------|
| SgI/8 (018236) Hornbeam (Fastigiate) s/o 8 (///drape.long.maple) CLH C/L - over highway to 3.5-4.5m                                                                             |      | 1 tree           | 0.00         |
| SgI/9 (018232) Hornbeam (Fastigiate) s/o 236 (///empty.cards.trunk) CLH C/L - over highway to 3.5-4.5m                                                                          |      | 1 tree           | 0.00         |
| SgI/10 (018224) Hornbeam (Fastigiate) s/o 236 (///moved.agree.butter) CLH C/L - over highway to 3.5-4.5m CRL C/R - to clear lamp by 0.5-1m                                      |      | 1 tree<br>1 tree | 0.00<br>0.00 |
| Sgl/69 (018424) Maple (Field) grass o/s 76 - 85 (///rich.share.evenly) CLH C/L - over highway to 3.5-4.5m                                                                       |      | 1 tree           | 0.00         |
| Sgl/77 (018464) Ash (Unspecified) o/s 27 (///plan.spine.urban) CRW C/R - to clear BT wire by 0.5m - Remove inner canopy growth that is impeding and rubbing on telephone wires. |      | 1 tree           | 0.00         |
| Residential complaints                                                                                                                                                          |      |                  |              |
| SgI/80 (018476) Sorbus (Unspecified) o/s 17/19 (///closes.curve.oath) RPC Rem - epicormics                                                                                      |      | 1 tree           | 0.00         |
| SgI/95 (018532) Ash (Raywood / Claret) grass o/s 42 - 64 (///demand.shrimp.g<br>CRG C/R - gardenside by - Reduce branches over 42-44 back by approx<br>2.5m                     | rew) | 1 tree           | 0.00         |
| RDW Rem - deadwood                                                                                                                                                              |      | 1 tree           | 0.00         |
| Sgl/96 (018448) Ash (Raywood / Claret) grass o/s 42 - 64 (///lamps.snows.zips<br>RDW Rem - deadwood                                                                             | )    | 1 tree           | 0.00         |
| Rawlyn Road (RAWLYR), Abbey                                                                                                                                                     |      |                  |              |
| SgI/9 (019212) Sorbus (Unspecified) o/s 15 (///counts.leap.zeal) RBR Rem - tree by root                                                                                         |      | 1 tree           | 0.00         |
| Silverwood Close (SILVEC), Abbey                                                                                                                                                |      |                  |              |
| SgI/1 (564000) Apple (Unspecified) os 45 (///budget.lakes.zest) CL2.5 Crown lift to 2.5m                                                                                        |      | 1 tree           |              |
| Sgl/38 (020696) Sorbus (Unspecified) OS 3 (///plays.retire.ripe) RDW Rem - deadwood                                                                                             |      | 1 tree           | 0.00         |