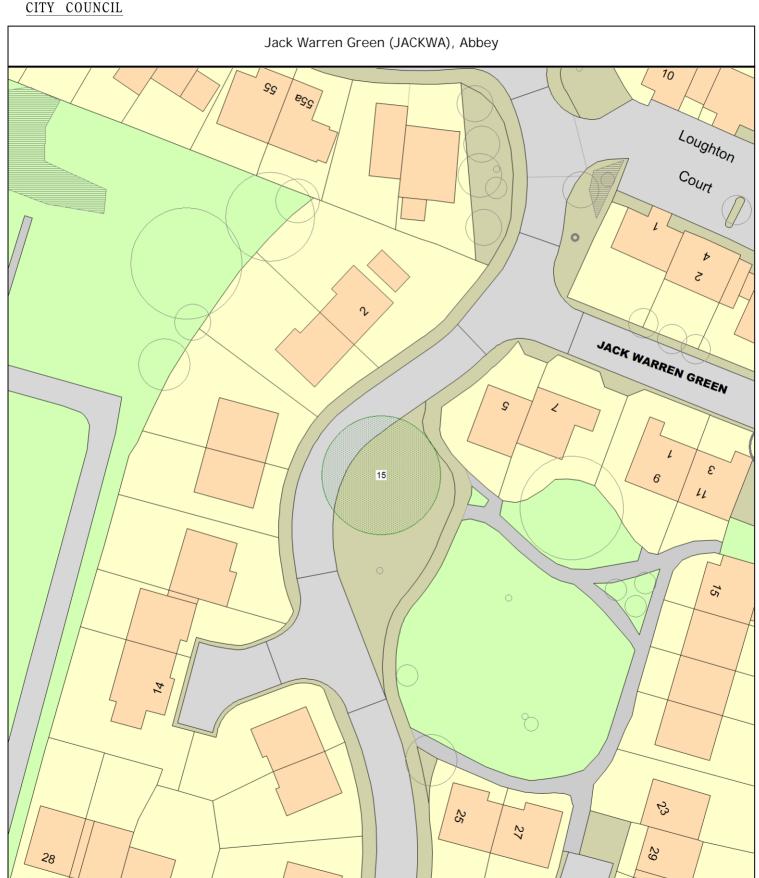

### ARBORICULTURAL WORKS ORDER

Sheet: 7 of 34 Works Order

| Tree/Item code Species/Work required                                                                                                                | Rate | Quantity | Cost |
|-----------------------------------------------------------------------------------------------------------------------------------------------------|------|----------|------|
| SgI/106 (015248) Maple (Field) o/s 143 (///certainly.promotion.panel) CLH C/L - over highway to 3.5-4.5m - remove vehicle damaged branches          |      | 1 tree   | 0.00 |
| Jack Warren Green (JACKWA), Abbey                                                                                                                   |      |          |      |
| SgI/15 (015856) Lime (Common) o/s 6 (///quoted.hills.fairy) CRT C/R - by - Reduce to approx 8m high framework.                                      |      | 1 tree   | 0.00 |
| Keynes Road (KEYNER), Abbey                                                                                                                         |      |          |      |
| SgI/3 (016208) Birch (River) o/s 74/76 (///slugs.deeper.wanted) CLY Crown lift by - lift another 30cm of stem                                       |      | 1 tree   |      |
| SgI/11 (016232) Thorn (Hybrid Cockspur) o/s 51/53 (///visa.sang.bared) COC C/O - removing hanging branch and remove dead top into live growth.      |      | 1 tree   | 0.00 |
| Sgl/13 (016236) Birch (River) o/s 56 (///fishery.paths.loaf) CLT C/L - to - lift another 30cm of stem                                               |      | 1 tree   | 0.00 |
| SgI/15 (016244) Pear (Callery Cv.) o/s 48 (///drain.mining.steer) MUL mulch                                                                         |      | 1 tree   | 0.00 |
| Sgl/28 (016288) Pear (Callery Cv.) o/s 24 (///cargo.answer.crazy) MUL mulch                                                                         |      | 1 tree   | 0.00 |
| Sgl/42 (016332) Poplar (Balsam) grass s/o 4 dudley Rd (///oldest.pushed.wink) CRB C/R - to clear building by - create 3m gap between tree and house |      | 1 tree   | 0.00 |
| SgI/43 (016336) Thorn (Hawthorn) s/o 4 Dudley rd (///point.faced.played) COC C/O - prune back longer pieces of dead and dying limbs.                |      | 1 tree   | 0.00 |
| Newmarket Road (NEWMAR), Romsey                                                                                                                     |      |          |      |
| SgI/54 (017052) Ash (Raywood / Claret) TRAFFIC ISLAND (///beans.thing.rust) RDW Rem - deadwood                                                      |      | 1 tree   | 0.00 |
| SgI/57 (017064) Ash (Raywood / Claret) TRAFFIC ISLAND (///drank.ramp.grid) RDW Rem - deadwood                                                       |      | 1 tree   | 0.00 |