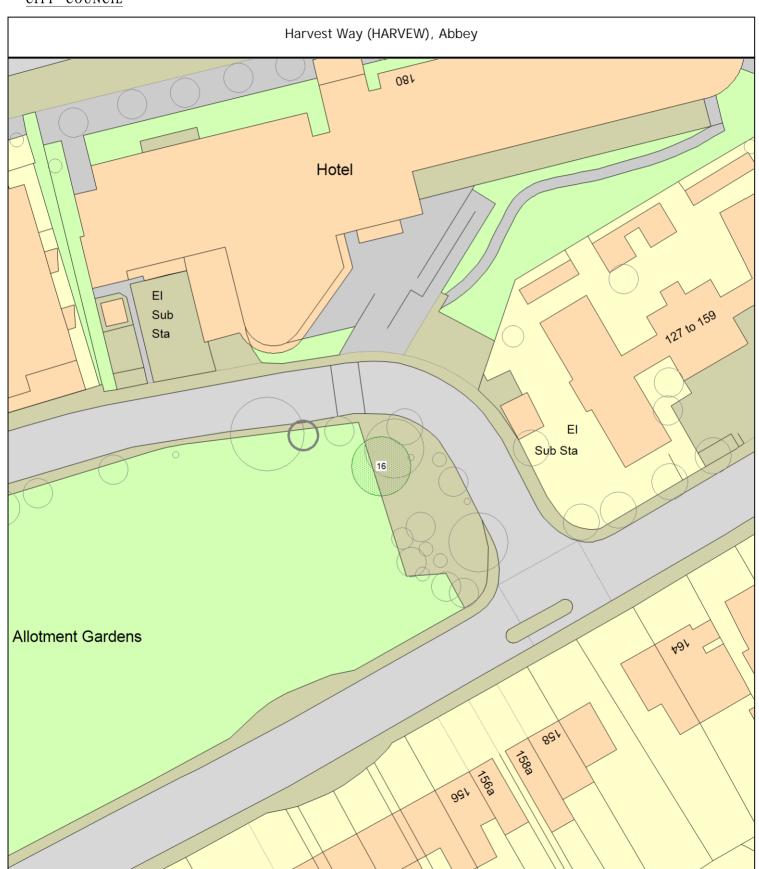

### ARBORICULTURAL WORKS ORDER

Sheet: 5 of 34 Works Order

| Tree/Item code Species/Work required                                                                                                                                                                        | Rate | Quantity | Cost |
|-------------------------------------------------------------------------------------------------------------------------------------------------------------------------------------------------------------|------|----------|------|
| Dudley Road (DUDLER), Abbey                                                                                                                                                                                 |      |          |      |
|                                                                                                                                                                                                             |      |          |      |
| SgI/39 (012792) Sorbus (Whitebeam) (///storming.sparkle.entire) CRT C/R - by - overall 2m                                                                                                                   |      | 1 tree   | 0.00 |
| Dunsmore Close (DUNSMC), Abbey                                                                                                                                                                              |      |          |      |
| SgI/4 (012840) Euodia (Bee Tree) o/s 12 (///scared.custodian.active) YTSP YOUNG TREE MAINTENANCE - create 1m mulch circle around tree. min 5cm thick                                                        |      | 1 tree   |      |
| Egerton Close (EGERTC), Abbey                                                                                                                                                                               |      |          |      |
| SgI/14 (013068) Apple (Unspecified) o/s 45 (///wishes.diner.obey)<br>RST Rem - stump                                                                                                                        |      | 1 tree   | 0.00 |
| Fison Road (FISONR), Abbey                                                                                                                                                                                  |      |          |      |
| SgI/45 (024640) Lime (Small Leaved) s/o 15-20 Fison Rd (///vesting.keep.zip<br>CRT C/R - by - prune back from building to achieve minimum 4m<br>distance. Lowest side branch can be removed into main stem. | ped) | 1 tree   | 0.00 |
| SgI/54 (024068) Maple (Field) grass area (///flicks.marzipan.wishes) CRT C/R - by - 3m due to poor union                                                                                                    |      | 1 tree   | 0.00 |
| Harvest Way (HARVEW), Abbey                                                                                                                                                                                 |      |          |      |
| Sgl/16 (004008) Ash (Raywood / Claret) 01852 (///eagle.ending.kicked) RFR Rem - tree for replant                                                                                                            |      | 1 tree   | 0.00 |
| Helen Close (HELENC), Abbey                                                                                                                                                                                 |      |          |      |
| SgI/28 (023812) Lime (Small Leaved) r/o Helen Cl adj Ditton Lane                                                                                                                                            |      |          |      |
| (///shallower.poem.opposites) RHG Remove - lodging branch - on building side roughly half way up                                                                                                            |      | 1 tree   | 0.00 |