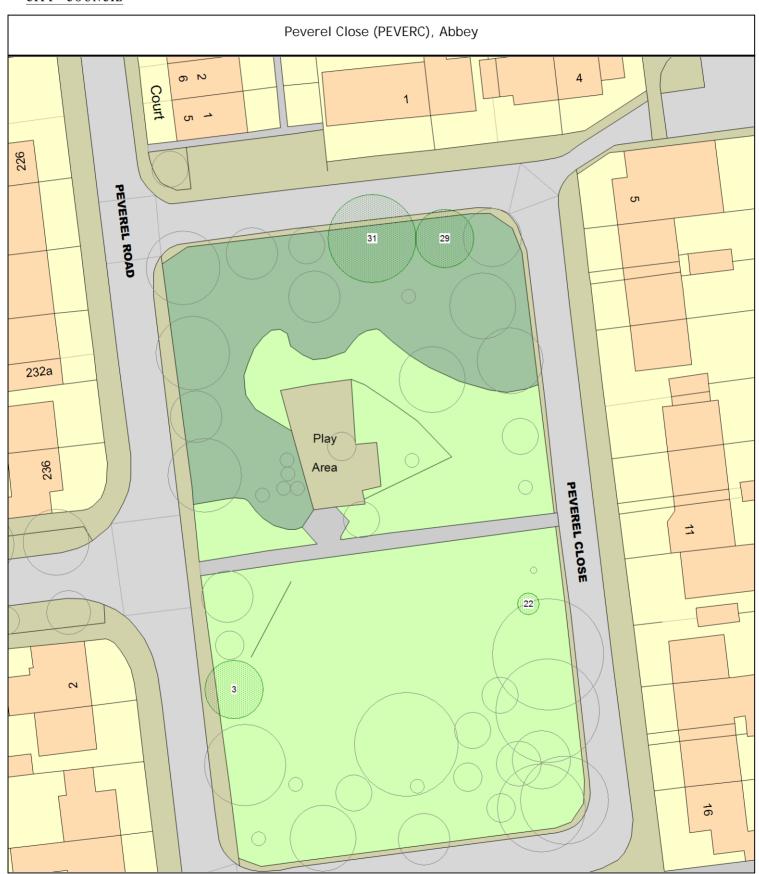

### ARBORICULTURAL WORKS ORDER

Sheet: 8 of 34 Works Order

| Tree/Item code Species/Work required Rate                                                                | Quantity | Cost |
|----------------------------------------------------------------------------------------------------------|----------|------|
| SgI/312 (017072) Sorbus (Rowan) o/s 552 (///spent.unless.flock) CRT C/R - by approx 2m all round.        | 1 tree   | 0.00 |
| Sgl/342 (017192) Sorbus (Rowan) shrubbery s/o Spar (///puts.nasal.crisp) RFR Rem - tree for replant      | 1 tree   | 0.00 |
| Sgl/359 (017252) Maple (Sycamore) entrance to Ditton Lane (///tapes.lush.whites) RDW Rem - deadwood      | 1 tree   | 0.00 |
| SgI/360 (017256) Lime (Common) grass o/s 668 (///perch.economies.reserves) CL2.5 Crown lift to 2.5m      | 1 tree   |      |
| Newmarket Road Cemetery (NEWMAX), Abbey                                                                  |          |      |
| SgI/19 (241064) Elm (Wych) next to brick pillar (///tinny.outsmart.melon) RGL Rem - tree to ground level | 1 tree   | 0.00 |
| Peverel Close (PEVERC), Abbey                                                                            |          |      |
| SgI/3 (004208) Ash (Common) (///achieving.crab.rods) RDW Rem - deadwood                                  | 1 tree   | 0.00 |
| SgI/22 (004276) Thorn (Unspecified) (///cases.pack.drape) RPC Rem - epicormics                           | 1 tree   | 0.00 |
| SgI/29 (004308) Ash (Raywood / Claret) (///looked.reef.lists)<br>CRT C/R - by 3 - 5m                     | 1 tree   | 0.00 |
| SgI/31 (004316) Ash (Raywood / Claret) 01842 (///daisy.cafe.prefer) RDW Rem - deadwood                   | 1 tree   | 0.00 |
| Peverel Road (PEVERR), Abbey                                                                             |          |      |
| SgI/5 (018222) Hornbeam (Fastigiate) s/o 4 (///amused.forget.twin) CLH C/L - over highway to 3.5-4.5m    | 1 tree   | 0.00 |
| SgI/6 (018220) Hornbeam (Fastigiate) s/o 4 (///zest.fame.fuels) CLH C/L - over highway to 3.5-4.5m       | 1 tree   | 0.00 |
| SgI/7 (018228) Hornbeam (Fastigiate) s/o 6 (///builds.album.spot) CLH C/L - over highway to 3.5-4.5m     | 1 tree   | 0.00 |