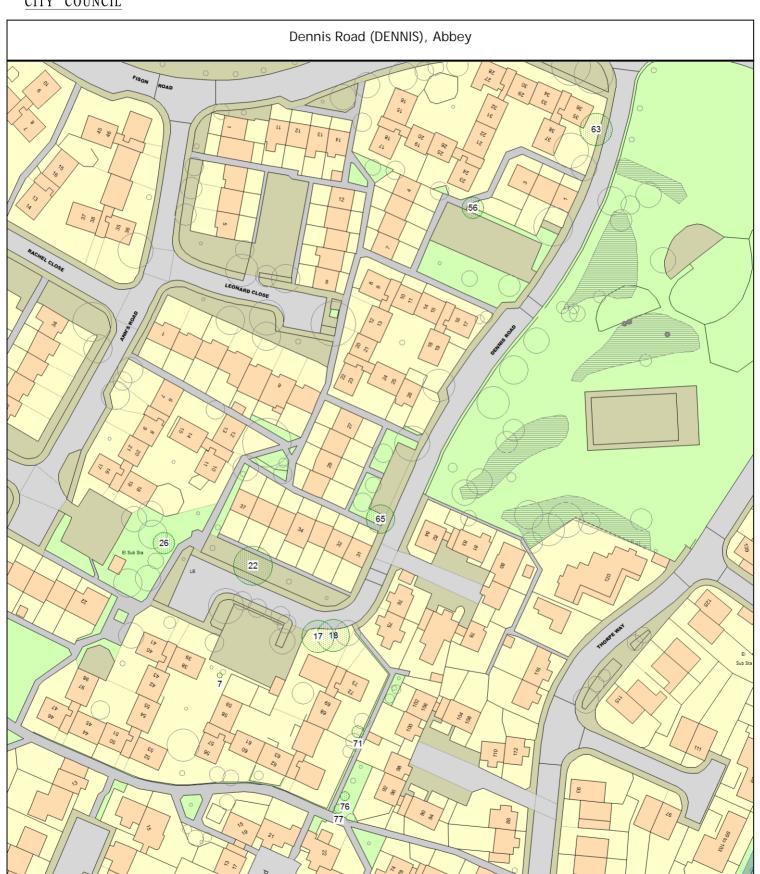

### ARBORICULTURAL WORKS ORDER

Sheet: 3 of 34 Works Order

| Tree/Item code                             | Species/Work required                                                                                                                         | Rate       | Quantity           | Cost |
|--------------------------------------------|-----------------------------------------------------------------------------------------------------------------------------------------------|------------|--------------------|------|
| SgI/56 (024604)<br>SIB Sever in<br>base    | Prunus (Wild Cherry) adj 4 Dennis Rd (///seasick.shoulders vy at base of tree - please strip the bottom 1m of trunk/                          | .softly)   | 1 tree             |      |
|                                            | Prunus (Wild Cherry) s/o 35 Fison Rd (///bright.spins.plausi specified branch by - Reduce large low branch over e back by approximately 2-3m. | ble)       | 1 tree             |      |
| RDW Rem - c                                | 3 11                                                                                                                                          |            | 1 tree             | 0.00 |
| SgI/65 (024716)<br>RFR Rem - t             | Prunus (Wild Cherry) o/s 31 Dennis Rd (///anyone.gave.ben<br>ree for replant                                                                  | ds)        | 1 tree             | 0.00 |
| SgI/71 (024232)<br>RFR Rem - t             | Sorbus (Rowan) r/o 67/69 Dennis Rd (///impressed.slopes.naree for replant                                                                     | nontage)   | 1 tree             | 0.00 |
| SgI/76 (024216)<br>RFR Rem - t             | Sorbus (Rowan) shubbery r/o 64/65 Dennis Rd (///crouching<br>ree for replant                                                                  | g.supplied | d.tulip)<br>1 tree | 0.00 |
| SgI/77 (024208)<br>RFR Rem - t             | Sorbus (Rowan) shubbery r/o 64/65 Dennis Rd (///parkland.cree for replant                                                                     | graver.ni  | bbles)<br>1 tree   | 0.00 |
| Ditton Fields (DITTOF                      | T), Abbey                                                                                                                                     |            |                    |      |
| SgI/20 (011664)<br>RDW Rem - c             | Birch (Silver) o/s 49/51 (///heats.first.sung)<br>deadwood                                                                                    |            | 1 tree             | 0.00 |
| SgI/54 (011744)<br>RDW Rem - c             | Birch (Silver) o/s 91 (///tried.cubs.crops)<br>deadwood                                                                                       |            | 1 tree             | 0.00 |
| SgI/56 (011752)<br>RDW Rem - c             | Birch (Silver) o/s 99-105 (///globe.smashes.repair) deadwood                                                                                  |            | 1 tree             | 0.00 |
| SgI/90 (011864)<br>RDW Rem - c             | Birch (Silver) o/s 293 (///frozen.rates.insist) deadwood                                                                                      |            | 1 tree             | 0.00 |
| SgI/91 (011868)<br>RDW Rem - c             | Birch (Silver) o/s 110 (///rice.myself.boot) deadwood                                                                                         |            | 1 tree             | 0.00 |
| SgI/105 (012028)<br>CLH C/L - o<br>necessa | Birch (Silver) o/s 140 (///live.spits.sleep)<br>ver highway to 3.5-4.5m - prune into main stem where<br>ary                                   |            | 1 tree             | 0.00 |
|                                            | Gleditsia (Honey Locust Cv.) o/s 215/217 (///curvy.round.lift to 2.5m over pavement ver highway to 3.5-4.5m                                   | smiles)    | 1 tree<br>1 tree   | 0.00 |