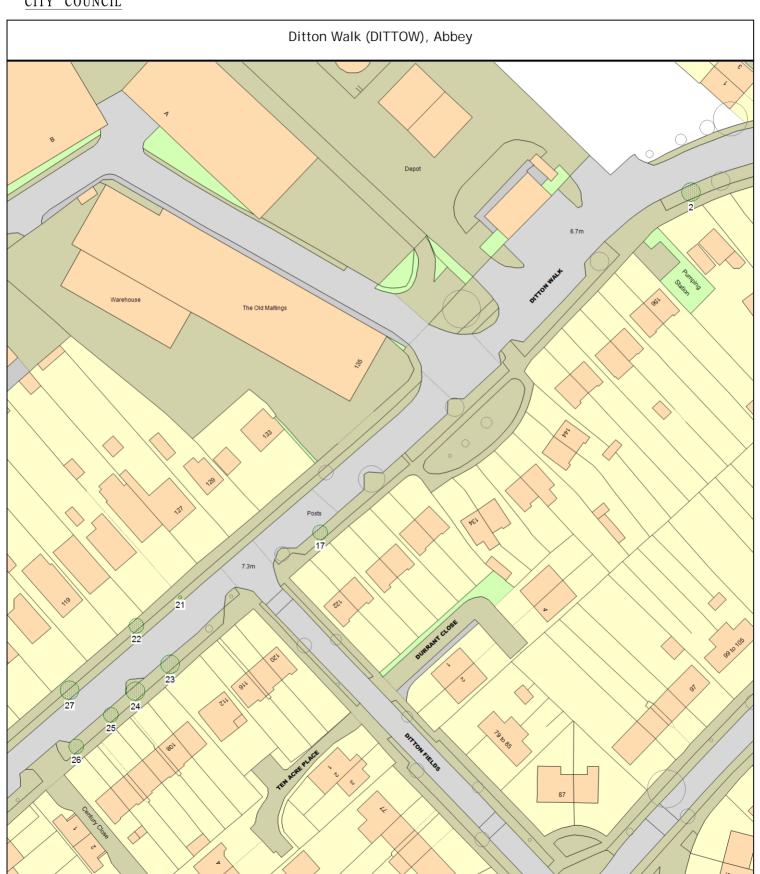

### ARBORICULTURAL WORKS ORDER

Sheet: 4 of 34 Works Order

| Tree/Item code Species/Work required                                                                                                                            | Rate    | Quantity         | Cost |
|-----------------------------------------------------------------------------------------------------------------------------------------------------------------|---------|------------------|------|
| SgI/137 (012016) Gleditsia (Honey Locust Cv.) o/s 211/213 (///talent.salon.s<br>CL2.5 Crown lift to 2.5m - over pavement<br>CLH C/L - over highway to 3.5-4.5m  | search) | 1 tree<br>1 tree | 0.00 |
| Ditton Lane (DITTOL), Abbey                                                                                                                                     |         |                  |      |
| SgI/1 (012208) Lime (Common) o/s cemetry (///televise.compiler.refutes) RDM Major deadwood remove major deadwood.                                               |         | 1 tree           | 0.00 |
| Ditton Walk (DITTOW), Abbey                                                                                                                                     |         |                  |      |
| Sgl/2 (022448) Prunus (Unspecified) see plan (///shell.glad.rarely) CLH C/L - over highway to 3.5-4.5m                                                          |         | 1 tree           | 0.00 |
| SgI/17 (022452) Apple (Unspecified) o/s 124/126 (///vibe.budget.deflection) CLH C/L - over highway to 3.5-4.5m and pavent on entrance to driveway.              | 1       | 1 tree           | 0.00 |
| SgI/21 (022484) Apple (Cut-leaf Crab) o/s 123/125 (///quest.grabs.lists) CLT C/L - to 2m                                                                        |         | 1 tree           | 0.00 |
| Sgl/22 (022476) Apple (Cut-leaf Crab) o/s 117 (///lance.odds.flags) CL2.5 Crown lift to 2.5m                                                                    |         | 1 tree           |      |
| SgI/23 (022460) Apple (Cut-leaf Crab) o/s 112 (///bonds.dangerously.belts) CLT C/L - to - approx 2.5m over pavement and drive. approx 3m over parking and road. |         | 1 tree           | 0.00 |
| SgI/24 (022464) Prunus (Unspecified) o/s 108 (///tinsel.lost.post) CLT C/L - to - approx 2.5m over pavement and drive. approx 3m over parking and road.         |         | 1 tree           | 0.00 |
| Sgl/25 (022468) Apple (Cut-leaf Crab) o/s 106 (///wicked.flash.trades) CLT C/L - to - approx 2.5m over pavement and drive. approx 3m over parking and road.     |         | 1 tree           | 0.00 |
| SgI/26 (022472) Apple (Cut-leaf Crab) o/s 100/102 (///sung.fortunate.stump CL2.5 Crown lift to 2.5m                                                             | )       | 1 tree           |      |
| Sgl/27 (022480) Apple (Cut-leaf Crab) o/s 121 (///incomes.store.events) CLT C/L - to - approx 2.5m over pavement and drive. approx 3m over parking and road.    |         | 1 tree           | 0.00 |