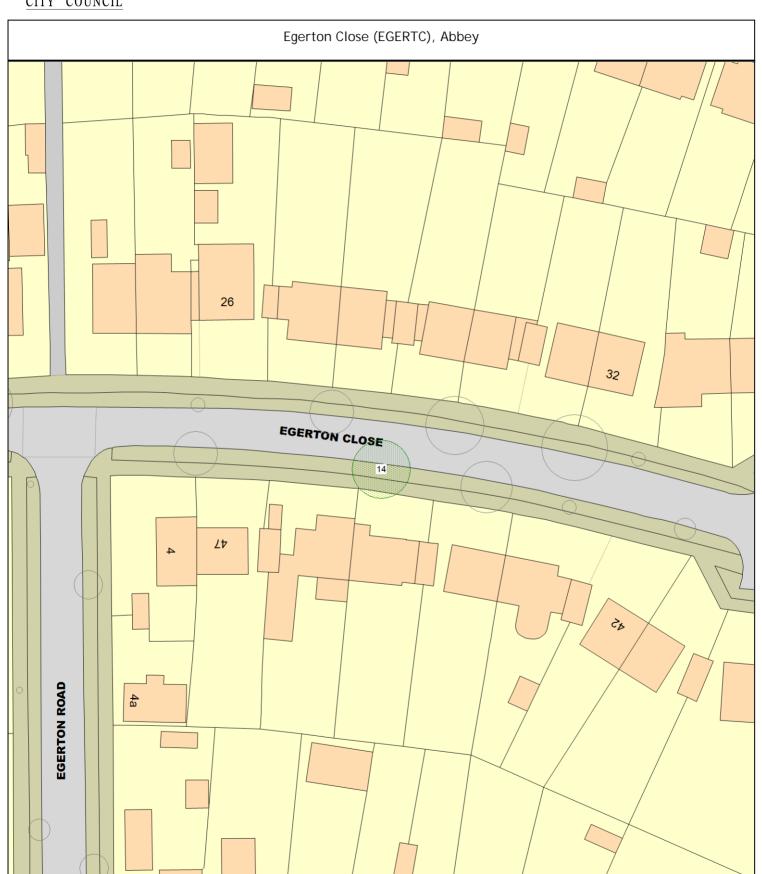

### ARBORICULTURAL WORKS ORDER

Sheet: 5 of 34 Works Order

| Tree/Item code Species/Work required                                                                                                                                                                        | Rate | Quantity | Cost |
|-------------------------------------------------------------------------------------------------------------------------------------------------------------------------------------------------------------|------|----------|------|
| Dudley Road (DUDLER), Abbey                                                                                                                                                                                 |      |          |      |
|                                                                                                                                                                                                             |      |          |      |
| SgI/39 (012792) Sorbus (Whitebeam) (///storming.sparkle.entire) CRT C/R - by - overall 2m                                                                                                                   |      | 1 tree   | 0.00 |
| Dunsmore Close (DUNSMC), Abbey                                                                                                                                                                              |      |          |      |
| SgI/4 (012840) Euodia (Bee Tree) o/s 12 (///scared.custodian.active) YTSP YOUNG TREE MAINTENANCE - create 1m mulch circle around tree. min 5cm thick                                                        |      | 1 tree   |      |
| Egerton Close (EGERTC), Abbey                                                                                                                                                                               |      |          |      |
| SgI/14 (013068) Apple (Unspecified) o/s 45 (///wishes.diner.obey)<br>RST Rem - stump                                                                                                                        |      | 1 tree   | 0.00 |
| Fison Road (FISONR), Abbey                                                                                                                                                                                  |      |          |      |
| SgI/45 (024640) Lime (Small Leaved) s/o 15-20 Fison Rd (///vesting.keep.zip<br>CRT C/R - by - prune back from building to achieve minimum 4m<br>distance. Lowest side branch can be removed into main stem. | ped) | 1 tree   | 0.00 |
| SgI/54 (024068) Maple (Field) grass area (///flicks.marzipan.wishes) CRT C/R - by - 3m due to poor union                                                                                                    |      | 1 tree   | 0.00 |
| Harvest Way (HARVEW), Abbey                                                                                                                                                                                 |      |          |      |
| Sgl/16 (004008) Ash (Raywood / Claret) 01852 (///eagle.ending.kicked) RFR Rem - tree for replant                                                                                                            |      | 1 tree   | 0.00 |
| Helen Close (HELENC), Abbey                                                                                                                                                                                 |      |          |      |
| SgI/28 (023812) Lime (Small Leaved) r/o Helen Cl adj Ditton Lane                                                                                                                                            |      |          |      |
| (///shallower.poem.opposites) RHG Remove - lodging branch - on building side roughly half way up                                                                                                            |      | 1 tree   | 0.00 |